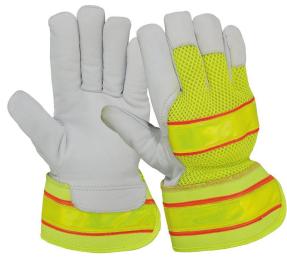

ized cuff.



RI. 0216

Canadian rigger glove, palm made of goatskin leather. Back chocolate brown jean, return on index finger, Knuckle strap, rubberized cuff.



RI. 0214

Canadian rigger glove, palm made of cowhide leather. Back orange jean with reflector tape, return on index finger, Knuckle strap, rubberized cuff.



RI. 0217

Canadian rigger glove, palm made of cow split leather. Back chocolate brown jean, return on index finger, Knuckle strap, rubberized cuff.



RI. 0215

Canadian rigger glove, palm made of goatskin leather. Back green jean, return on index finger, Knuckle strap, rubberized cuff.



RI. 0218

Canadian rigger glove, palm made of mustard cow split leather. Back chocolate brown jean, return on index finger, Knuckle strap, rubberized cuff.



# Canadian Rigger Gloves



RI. 0219

Canadian Rigger Glove, Palm made of Goatskin Leather back Green Florescent Net, Return on Index Finger, Hi Visible Reflector Tape Knuckle, Rubberized Cuff with Hi Visible Reflector Tape.



Canadian Rigger Work Glove, Palm made of synthetic (Amara) Leather back red Jean, Return on Index Finger, Synthetic Knuckle Strap, Elastic on Wrist,



RI. 0220

Canadian Rigger glove, Palm made of buffalo leather back denim jean, return on index finger, knuckle strap, rubberized cuff.



RI. 0223

Double Palm Work Glove, Palm made of Natural Cow Split Leather back White Cotton Drill Fabric, Reinforcement on Palm, Thumb & Finger with Blue Cow Split Leather, Knuckle Strap, Rubberized Cuff with White Cotton Binding on Edge.



RI. 0221

Canadian Rigger glove, Palm made of cow grain leather bac