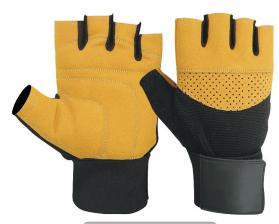

RI. 0246

Weight Lifting Glove, Palm Printed Synthetic Leather with Silcon Dots for Non-Sliper, Foam Padding for keep hands comfortable, Stretch Ventilator Materials allows Natural Movement of hands, Velcro Strap offer a secure fit

RI. 0247

Weight Lifting Glove, Palm Printed Synthetic Leather with Foam Padding for Keep hands comfortable, Stretch Ventilator Mesh Material on backs of the Glove allows Natural Movement of hands, Velcro Strap offer a secure fit.

RI. 0250

Weight Lifting Glove, Palm Printed Synthetic Leather/Mesh with Foam Padding for Keephands comfortable, Neoprene/Lycra & Mesh Ventilator Material allows natural Movement of hands, Velcro Strap offer a secure fit.