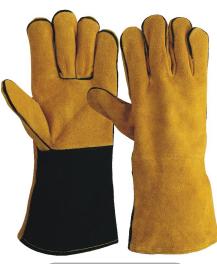

### **COMMON TYPES OF LEATHER SPLITS:**

**Side Split:** Portion of hide that covers rib area of animal. More uniform than shoulder leather, has less imperfections, scars and open (weak) fibers, more flexible.

**Shoulder Split:** comes from shoulder and neck of hide. Fibers tend to be coarse and less uniform than side split firmer and generally less flexible.

**Grain Leather:** This is the grain side of the hide. It has smooth surface and is very supple.