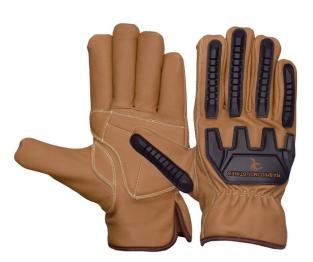

### RI. 0114

Mechanic glove, palm made of Black Synthetic / Amara Leather, back green Spandex with TPR, reinforcement on palm, thumb & 4 fingers, neoprene cuff with Velcro fastener, elastic wrist, HEM PU.