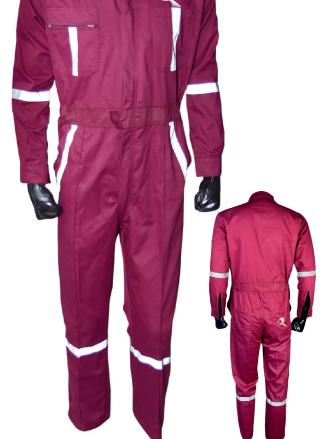

RI. 1006

Coverall, Made of TWILL, 100% cotton, 270 GSM, front side two pockets with reflector tape & zip, elastic on waist, reflector tape on arms, reflector tape on legs with two pockets on back & one side pocket.