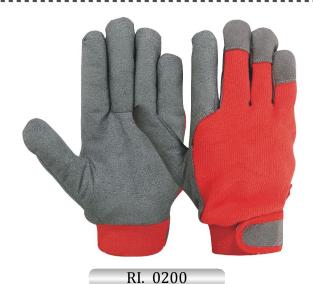

Palm made of ama





Driver/work glove, palm of goatskin leather back red cotton rib finger tips on back, red elastic cuff with velcro fastener.



RI. 0195

Driver/work glove, Palm made of goatskin leather back blue speedo fabric key stone thumb, blue elastic cuff with velcro fastener.



Driver/work glove, Palm made of goatskin leather back red cotton rib, Return on index finger, 3 finger tips, red elastic cuff with velcro fastener.



RI. 0196

Driver/Work Winter Glove, Palm made of Goatskin Leather back Blue Speedo Fabric, C40 Thinsulate Lining, Key Stone Thumb, Blue Elastic Cuff with Velcro Fastener.



RI. 0199

Driver/work glove, palm made of goatskin leather with fleece lining and back red cotton rib Return on index finger, 3 finger tip, red elastic cuff with velcro fastener.





Driver/work glove, palm of Grey synthetic leather / amara with fleece lining and back red cotton rib Return on index finger, 3 finger tip, red elastic cuff with velcro fastener



Driver/work glove, Palm made of goatskin leather back blue interlock fabric, finger tips on back, printed elastic cuff with velcro fastener.



Driver Glove, Palm & Top made of Goatskin Leather, Reinforcement on Palm, Thumb & Finger, White Cotton Wrist.



Driver/work glove made of goatskin leather with back blue cotton interlock, return on index finger, 3 finger tips on back, elastic on wrist, hem on edge,



Driver/work glove, Palm made of goatskin leather with back cotton interlock, 4 finger tips on back, cotton wrist.



Driver/work glove, Palm made of sheepskin leather with back cotton interlock fabric, co