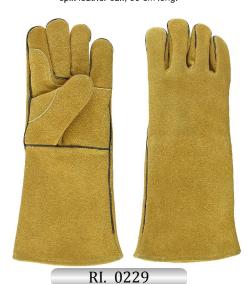

RI. 0218

Canadian rigger glove, palm made of mustard cow split leather. Back chocolate brown jean, return on index finger, Knuckle strap, rubberized cuff.