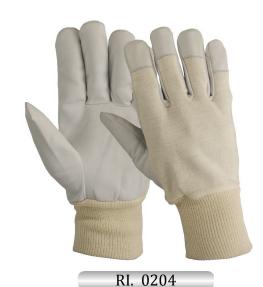

Driver/work glove, Palm made of sheepskin leather with back cotton interlock fabric, cotton fourchette finger, round thumb.

RI. 0206

Driver/work glove, Palm made of goatskin leather back cotton interlock fabric, white elastic cuff with velcro fastener.