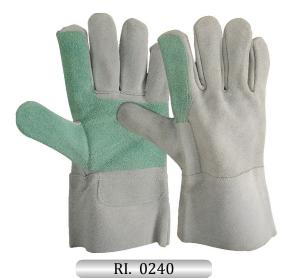

**Bolton Thumb-** The most popular pattern for leather back

textile gloves offers comfort as well

as good hand protection.

**Keystone thumb-** Separate inset thumb that gives a

double layer of leather for longer

wear and more protection.

**Wing thumb-** No exposed seams to split or wear

but, comfortable and good mobility.

**Straight thumb-** Basic thumb pattern that provides

basic fitting.

RI. 0101

Mechanic glove, palm made of black Synthetic / Amara with Schuler Kevlar, fourchette Amara leather, back green spandex with TPR and Elastic wrist, HEM PU.