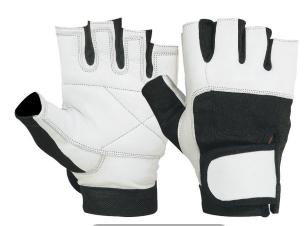

### Fitness Gloves

Weight Lifting Glove, Double Leather construction for durability, Heavy-duty Stretch Panel on backs of the Glove for breathability and flexibility, Gel Comfort Pads mold on the palm, Wrist Wrap with Velcro offer a secure fit.

### Fitness Gloves

RI. 0245

Weight Lifting Glove, Double Leather construction for durability, Silcon Printed Patch on palm, Heavy-duty Stretch Panels on backs of the Glove, Velcro Strap offer a secure fit

RI. 0249

Weight Lifting Glove, Double Leather construction for durability, Heavy-duty Stretch Panel on backs of the Glove for breath ability and Flexibility, Gel Comfort Pads mold on the palm, Velcro Strap offer a secure fit.

### Fitness Gloves

RI. 0251

Weight Lifting Glove, Double Leather construction for durability, Gel Comfort Pads mold on the Palm, Heavy-duty Stretch Panels on the back for breath ability and Durability, Wrist Wrap with Velcro Strap offer a secure fit.