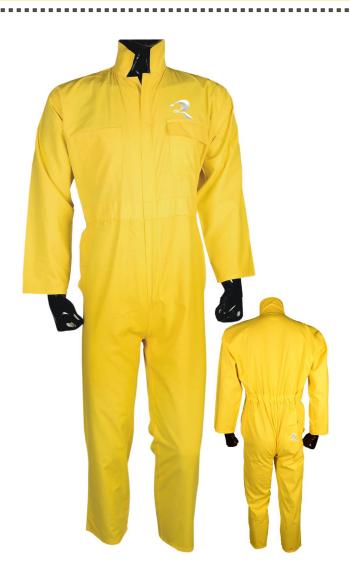

Work suit, Made of TWILL, 100% cotton, 300 GSM, front four pockets with red piping, reflector tape on arms. Reflector tape on legs with two pockets on back and side pocket.

RI. 1002

Coverall, Made of TWILL, 100% cotton, 240 GSM, front two pockets with zip, elastic on waist, two side pockets, back pocket on left side.

Also available in PC Fabric.

RI. 1003

Coverall, Made of TWILL, 100% cotton, 160 GSM, front two pockets with button/zip, elastic on waist, two side pockets, back pocket on right side. Also available in PC Fabric.

RI. 1004

Work Suit, Made of TWILL, 100% cotton, 150 GSM, front two pockets with button, front with buttons, two side pockets, two back pockets.

Also available in PC Fabric.

RI. 1005

Work Suit, Made of TWILL, 100% cotton, 240 GSM, front chest one pocket with front two pockets, front with buttons, two side pockets with two back pockets. Also available in PC Fabric.

RI. 1006

Coverall, Made of TWILL, 100% cotton, 270 GSM, front side two pockets with reflector tape & zip, elastic on waist, reflector tape on arms, reflector tape on legs with two pockets on back & one side pocket.

RI. 1007

Coverall, Made of TWILL, 100% PC Fabric, 130 GSM, front side two pockets with zip, elastic on waist, two side pockets, back pocket on right side.

Coverall, Made of TWILL, 100% cotton, 240 GSM, front side two pockets with zip, elastic on waist, two side pockets, two back pockets. Also available in PC Fabric.

RI. 1009

Coverall, Made of TWILL, 100% cotton, 270 GSM, front side two pockets with zip, elastic on waist, two side pockets, back side right pocket. Also available in PC Fabric.

RI. 1010

Coverall, Made of TWILL, 100% cotton, 270 GSM, front pocket with zip, elastic on waist, two side pockets, two back pockets. Also available in PC Fabric.