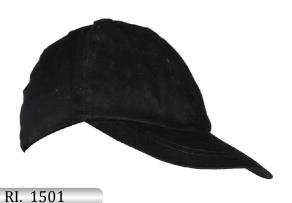

## Working Caps

Black Twill fabric, 300 GSM, 65% cotton 35% polestar, front plastic and back Velcro.

Yellow Hi Vis Florescent, 260 GSM, 100 % cotton, front with reflector tape, plastic and back Velcro.

Dark Brown Twill fabric, 280 GSM, 65% cotton 35% polestar, front plastic and back Velcro.