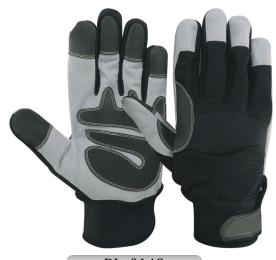

### RI. 0108

Mechanic glove, palm made of black Amara with orange silicon Amara, reinforcement thumb Kevlar, fourchette Amara leather, back green spandex with TPR, knuckle TRICOT foam padding & neoprene cuff, polestar HEM.