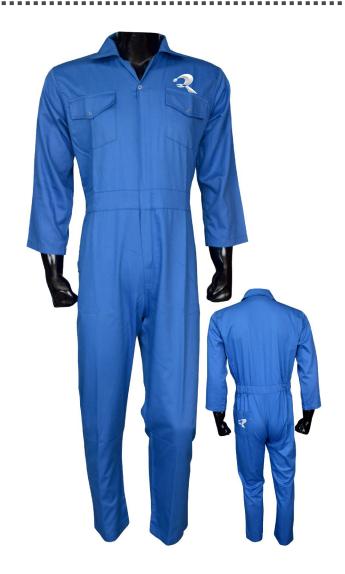

Work suit, Made of TWILL, 100% cotton, 300 GSM, front four pockets with red piping, reflector tape on arms. Reflector tape on legs with two pockets on back and side pocket.

RI. 1002

Coverall, Made of TWILL, 100% cotton, 240 GSM, front two pockets with zip, elastic on waist, two side pockets, back pocket on left side.

Also available in PC Fabric.

RI. 1003

Coverall, Made of TWILL, 100% cotton, 160 GSM, front two pockets with button/zip, elastic on waist, two side pockets, back pocket on right side. Also available in PC Fabric.