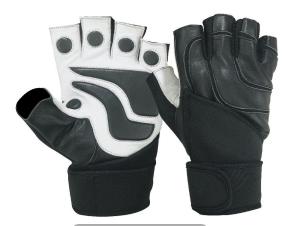

RI. 0246

Weight Lifting Glove, Palm Printed Synthetic Leather with Silcon Dots for Non-Sliper, Foam Padding for keep hands comfortable, Stretch Ventilator Materials allows Natural Movement of hands, Velcro Strap offer a secure fit

RI. 0247

Weight Lifting Glove, Palm Printed Synthetic Leather with Foam Padding for Keep hands comfortable, Stretch Ventilator Mesh Material on backs of the Glove allows Natural Movement of hands, Velcro Strap offer a secure fit.

RI. 0248

Weight Lifting Glove, Palm made of Synthetic Leather with Foam Padding for Keep hands comfortable, Stretch Ventilator Material on backs of the Glove with Extra Leather Protection on Back for Comfortable & Durability, Wrist Wrap with Velcro Strap offer a secure fit

RI. 0250

Weight Lifting Glove, Palm Printed Synthetic Leather/Mesh with Foam Padding for Keephands comfortable, Neoprene/Lycra & Mesh Ventilator Material allows natural Movement of hands, Velcro Strap offer a secure fit.