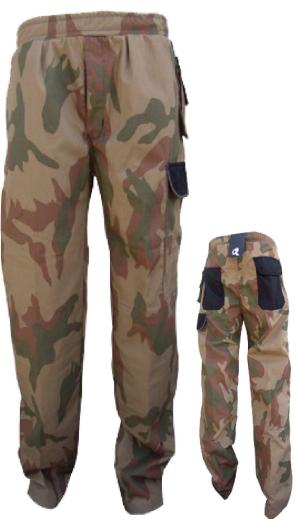

RI. 1107

Work pant Cameo Fabric, 240 GSM, two front pockets with zip, one side pocket, two back pockets.