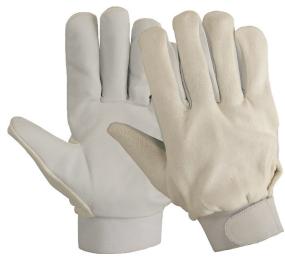

Driver/work glove, Palm made of sheepskin leather with back cotton interlock fabric, cotton fourchette finger, round thumb.

RI. 0206

Driver/work glove, Palm made of goatskin leather back cotton interlock fabric, white elastic cuff with velcro fastener.