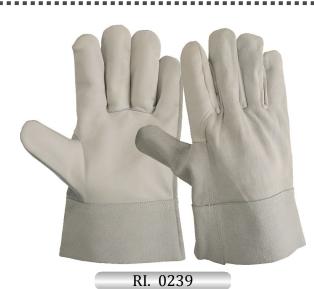

**Bolton Thumb-** The most popular pattern for leather back

textile gloves offers comfort as well

as good hand protection.

**Keystone thumb-** Separate inset thumb that gives a

double layer of leather for longer

wear and more protection.

**Wing thumb-** No exposed seams to split or wear

but, comfortable and good mobility.

**Straight thumb-** Basic thumb pattern that provides

basic fitting.

RI. 0101

Mechanic glove, palm made of black Synthetic / Amara with Schuler Kevlar, fourchette Amara leather, back green spandex with TPR and Elastic wrist, HEM PU.