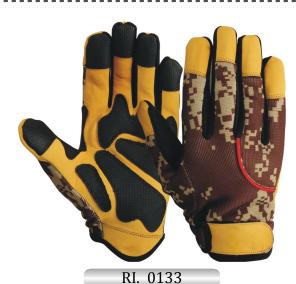

### RI. 0103

Mechanic glove, palm made of orange Amara with silicon, fourchette Amara leather, back orange spandex with TPR & neoprene cuff, HEM PU.

### RI. 0104

Mechanic glove, palm made of mustard swede leather, fourchette Lycra, back orange spandex with TPR & neoprene cuff, HEM PU.