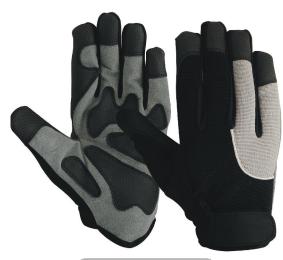

### RI. 0111

Mechanic glove, palm made black Synthetic / Amara leather with silicon printing, fourchette Lycra, reinforcement on thumb Kevlar, back black spandex with TPR Elastic cuff with Velcro closure.