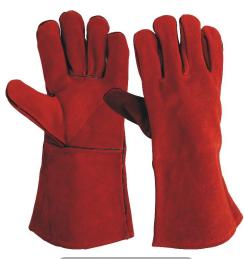

### **COMMON TYPES OF LEATHER SPLITS:**

**Side Split:** Portion of hide that covers rib area of animal. More uniform than shoulder leather, has less imperfections, scars and open (weak) fibers, more flexible.

**Shoulder Split:** comes from shoulder and neck of hide. Fibers tend to be coarse and less uniform than side split firmer and generally less flexible.

**Grain Leather:** This is the grain side of the hide. It has smooth surface and is very supple.