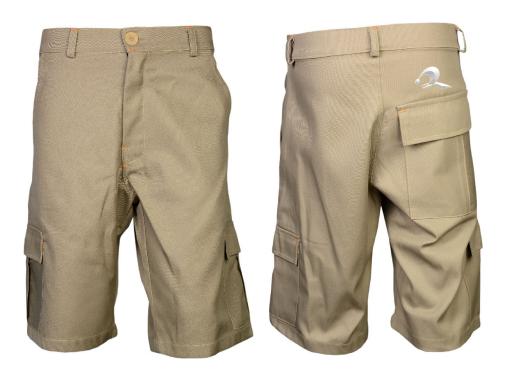

# Working Shorts

RI. 1501

Work short TWILL, 260 GSM, two front pockets with two side pockets & one back pocket.

RI. 1502

Work short TWILL, 200 GSM, two front pockets with one side pocket & one back pocket.