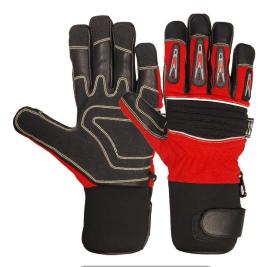

### RI. 0111

Mechanic glove, palm made black Synthetic / Amara leather with silicon printing, fourchette Lycra, reinforcement on thumb Kevlar, back black spandex with TPR Elastic cuff with Velcro closure.

### RI. 0109

Mechanic glove, palm made of black goatskin leather, reinforcement palm, PVC material, fourchette leather, back polestar spandex, knuckle neoprene, finger tips TPR, neoprene cuff, Velcro strap, HEM PU.