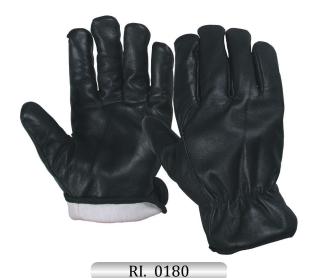

Drivers winter glove, Palm & top made of black goatskin leather, wing thumb, return on index finger, elastic on wrist, fleece lining for winter season, Cotton on Hem

RI. 0181

Driver Glove, palm & Top made of Yellow Goatskin oilbloc leather, keystone thumb, yellow Kevlar thread stitching, Elastic on wrist, 100% Black polestar binding on Edge.