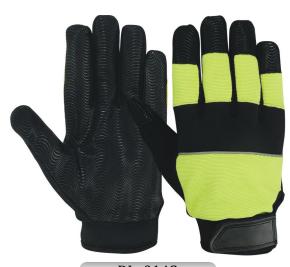

### RI. 0105

Mechanic glove, palm made grey Synthetic / Amara leather with silicon printing, fourchette Lycra, reinforcement on thum Kevlar, inner lining foam + TRICOT lining back orange spandex with TPR Elastic wrist & polestar HEM.

### RI. 0106

Mechanic glove, palm made grey Synthetic / Amara leather with silicon printing, fourchette Lycra, reinforcement on thumb Kevlar, inner lining foam + TRICOT lining back green spandex with TPR Elastic wrist & polestar HEM.