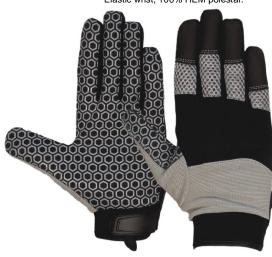

### RI. 0105

Mechanic glove, palm made grey Synthetic / Amara leather with silicon printing, fourchette Lycra, reinforcement on thum Kevlar, inner lining foam + TRICOT lining back orange spandex with TPR Elastic wrist & polestar HEM.

### RI. 0106

Mechanic glove, palm made grey Synthetic / Amara leather with silicon printing, fourchette Lycra, reinforcement on thumb Kevlar, inner lining foam + TRICOT lining back green spandex with TPR Elastic wrist & polestar HEM.