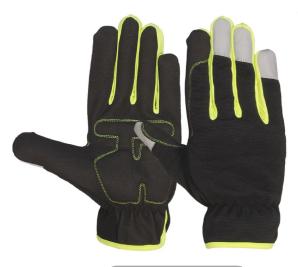

### RI. 0118

Mechanic Glove, Palm made of Grey Synthetic (Amara) Leather, Back Orange Spandex with TPR, Mesh, rubber protection, touch material thumb & fingers with Synthetic / Amara leather & grip material, gel padding, Wing thumb, Velcro fastener.

### RI. 0116

Mechanic Glove, Palm made of Grey Synthetic (Amara) Leather, Back Orange Spandex with rubber protection, reinforcement silicon palm, touch material thumb & fingers with synthetic leather & grip material, Wing thumb, Neoprene cuff with Velcro fastener.