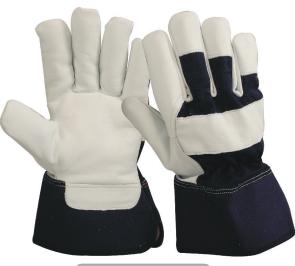

ove, palm made of cow split leather. Back chocolate brown jean, return on index finger, Knuckle strap, rubberized cuff.



RI. 0215

Canadian rigger glove, palm made of goatskin leather. Back green jean, return on index finger, Knuckle strap, rubberized cuff.



RI. 0218

Canadian rigger glove, palm made of mustard cow split leather. Back chocolate brown jean, return on index finger, Knuckle strap, rubberized cuff.



# Canadian Rigger Gloves



RI. 0219

Canadian Rigger Glove, Palm made of Goatskin Leather back Green Florescent Net, Return on Index Finger, Hi Visible Reflector Tape Knuckle, Rubberized Cuff with Hi Visible Reflector Tape.



Canadian Rigger Work Glove, Palm made of synthetic (Amara) Leather back red Jean, Return on Index Finger, Synthetic Knuckle Strap, Elastic on Wrist,



RI. 0220

Canadian Rigger glove, Palm made of buffalo leather back denim jean, return on index finger, knuckle strap, rubberized cuff.



RI. 0223

Double Palm Work Glove, Palm made of Natural Cow Split Leather back White Cotton Drill Fabric, Reinforcement on Palm, Thumb & Finger with Blue Cow Split Leather, Knuckle Strap, Rubberized Cuff with White Cotton Binding on Edge.



RI. 0221

Canadian Rigger glove, Palm made of cow grain leather back cow split leather, return on index finger, rubberized cuff.



RI. 0224

Canadian Rigger Work Glove, Palm made of Yellow Cow Split Leather back Blue Cotton Fabric, Return on Index Finger, Welted on Seams, Elastic on Wrist, Rubberized Cuff with Blue Cotton Binding





Welders glove, Palm made of goatskin leather back brown cow split leather, return