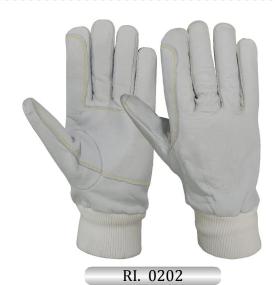

goatskin leather back red cotton rib, Return on index finger, 3 finger tips, red elastic cuff with velcro fastener.



RI. 0196

Driver/Work Winter Glove, Palm made of Goatskin Leather back Blue Speedo Fabric, C40 Thinsulate Lining, Key Stone Thumb, Blue Elastic Cuff with Velcro Fastener.



RI. 0199

Driver/work glove, palm made of goatskin leather with fleece lining and back red cotton rib Return on index finger, 3 finger tip, red elastic cuff with velcro fastener.





Driver/work glove, palm of Grey synthetic leather / amara with fleece lining and back red cotton rib Return on index finger, 3 finger tip, red elastic cuff with velcro fastener



Driver/work glove, Palm made of goatskin leather back blue interlock fabric, finger tips on back, printed elastic cuff with velcro fastener.



Driver Glove, Palm & Top made of Goatskin Leather, Reinforcement on Palm, Thumb & Finger, White Cotton Wrist.



Driver/work glove made of goatskin leather with back blue cotton interlock, return on index finger, 3 finger tips on back, elastic on wrist, hem on edge,



Driver/work glove, Palm made of goatskin leather with back cotton interlock, 4 finger tips on back, cotton wrist.



Driver/work glove, Palm made of sheepskin leather with back cotton interlock fabric, cotton fourchette finger, round thumb.





RI. 0206

Driver/work glove, Palm made of goatskin leather back cotton interlock fabric, white elastic cuff with velcro fastener.



RI. 0209

Driver/work glove, Palm made of beige goatskin leather with back black nylon stretch fabric, return on index finger, Nylon Spandex fabric o