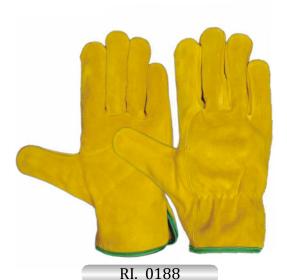

Drivers winter glove, Palm & top made of black goatskin leather, wing thumb, return on index finger, elastic on wrist, fleece lining for winter season, Cotton on Hem

RI. 0181

Driver Glove, palm & Top made of Yellow Goatskin oilbloc leather, keystone thumb, yellow Kevlar thread stitching, Elastic on wrist, 100% Black polestar binding on Edge.