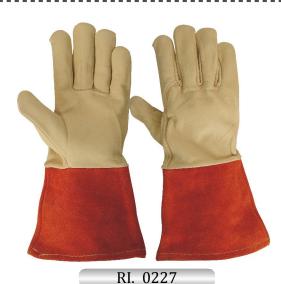

Canadian rigger glove, palm made of goatskin leather. Back chocolate brown jean, return on index finger, Knuckle strap, rubberized cuff.

RI. 0214

Canadian rigger glove, palm made of cowhide leather. Back orange jean with reflector tape, return on index finger, Knuckle strap, rubberized cuff.