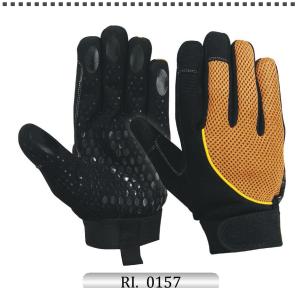

RI. 0153

Mechanic Glove, Palm made of black synthetic (Amara) leather with silicon printing, Neoprene cuff with velcro fastener.

RI. 0151

Mechanic glove, Palm made of grey amara back black/grey spandex with grey piping, reinforcement on palm, thumb & fingers with grip material. Hook & Loop closure.