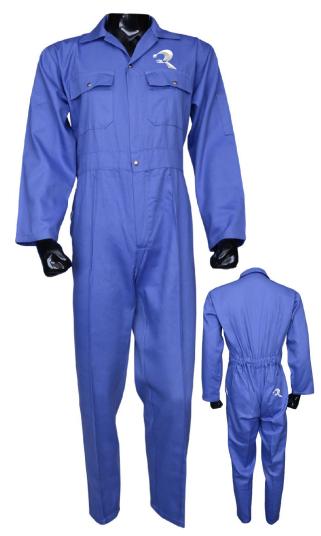

Work suit, Made of TWILL, 100% cotton, 300 GSM, front four pockets with red piping, reflector tape on arms. Reflector tape on legs with two pockets on back and side pocket.

RI. 1002

Coverall, Made of TWILL, 100% cotton, 240 GSM, front two pockets with zip, elastic on waist, two side pockets, back pocket on left side.