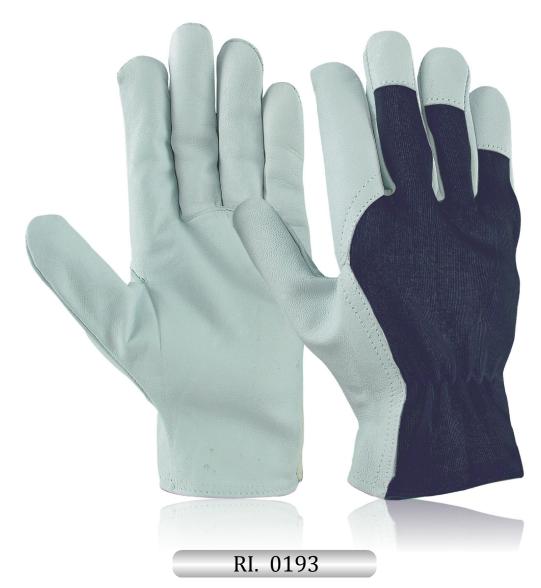

### RI. 0117

Mechanic Glove, Palm made of Goat skin leather, Reinforcement palm, stitched Kevlar thread, inside DuPont Kevlar lining, back TPR, elastic wrist, polestar HEM.