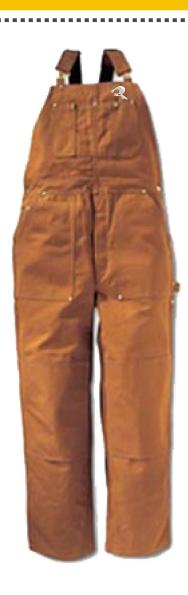

ll, Made of TWILL, 100% cotton, 235 GSM, front two pockets with reflector tape & zip, reflector tape on shoulders, elastic on waist, reflector tape on arms, reflector tape on legs with two pockets on side & front with back two pockets. (mearsk) delete it.

RI. 1016

Work Suit, Made of TWILL Cameo, 100% cotton, 220 GSM, front four pockets with, two side pockets, two back pockets.



RI. 1017

Work Suit, Made of TWILL, 100% cotton, 200 GSM, three front pockets with button, front with buttons, elastic on cuffs, two side pockets, back side two pockets. Also available in PC Fabric.



### Overall Bib



COLORS



#### Overall Bib





Work Overall, TWILL, 100% cotton, 240 GSM, one front pocket, reflector tape on waist, two side pockets, extra knee padding with reflector tape, one back pocket.



RI. 1203

Duck Fabric, 10 ONZ, two front pockets, two side pockets, two back pockets.



RI. 1204

Work Overall, TWILL, 100% cotton, 300 GSM, one front pocket, two side pockets, one back pocket.



### High Reflect Safety Vest



COLORS







### High Reflect Safety Vest



RI. 1302

Safety Mesh vest 100% polyester with reflector tape on sides 100% polyester black piping.



RI. 1303

Safety Mesh vest 100% polyester, 100% polyester black piping.



#### Work Shirts





#### Work Shirts



RI. 1402

Work Shirt Duck Fabric 8 ONZ, front pockets with buttons.

RI. 1403

Work Uniform PC, 200 GSM, three front pockets.

RI. 1404

Work Shirt PC, 220 GSM, two front pockets with buttons.



## Working Pants



RI. 1101

Work pant TWILL, 270 GSM, knee padding with two front pockets with zip, two