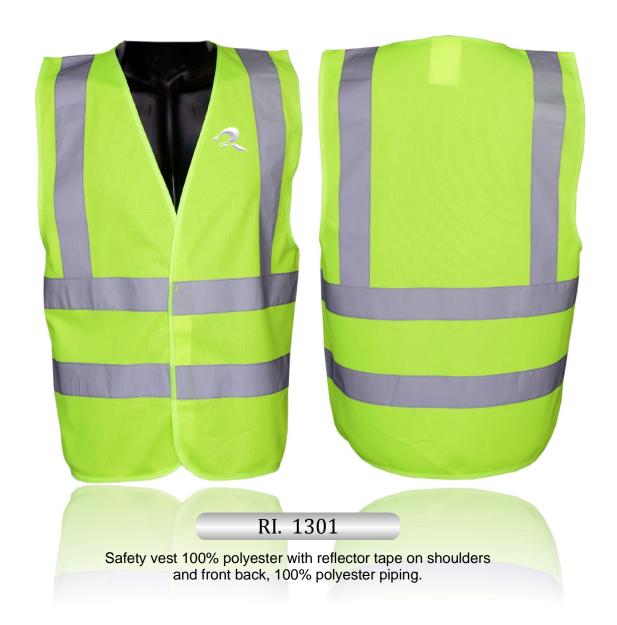

### High Reflect Safety Vest

COLORS

### High Reflect Safety Vest

RI. 1302

Safety Mesh vest 100% polyester with reflector tape on sides 100% polyester black piping.

RI. 1303

Safety Mesh vest 100% polyester, 100% polyester black piping.