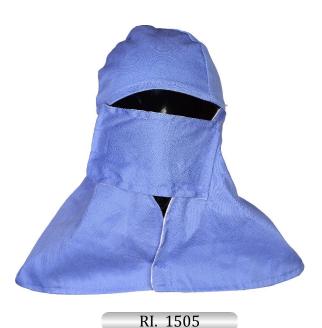

RI. 1504 Red Twill fabric, 280 GSM, 65% cotton 35% polestar, front plastic and back Velcro.

Blue Twill Fabric, 170 GSM, 65% cotton 35% polestar with Velcro at front.

Red Twill Fabric 200 GSM, 100% cotton