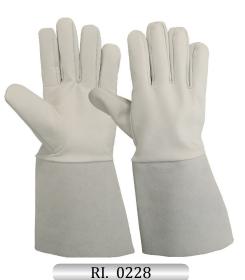

RI. 0217

Canadian rigger glove, palm made of cow split leather. Back chocolate brown jean, return on index finger, Knuckle strap, rubberized cuff.

RI. 0215

Canadian rigger glove, palm made of goatskin leather. Back green jean, return on index finger, Knuckle strap, rubberized cuff.