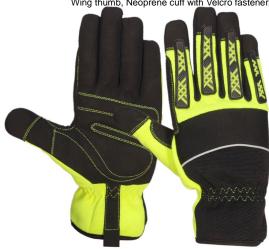

**Bolton Thumb-** The most popular pattern for leather back

textile gloves offers comfort as well

as good hand protection.

**Keystone thumb-** Separate inset thumb that gives a

double layer of leather for longer

wear and more protection.

**Wing thumb-** No exposed seams to split or wear

but, comfortable and good mobility.

**Straight thumb-** Basic thumb pattern that provides

basic fitting.

RI. 0101

Mechanic glove, palm made of black Synthetic / Amara with Schuler Kevlar, fourchette Amara leather, back green spandex with TPR and Elastic wrist, HEM PU.