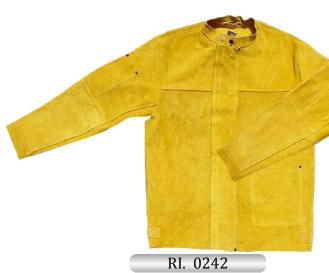

Welders sleeves made of yellow cow split leather, bottons with leather strap for fastener Sizes: S. M. L. XL

Welders Jacket made of yellow cow split leather, inside pocket, bottons with velcro closure. Sizes: S, M, L, XL