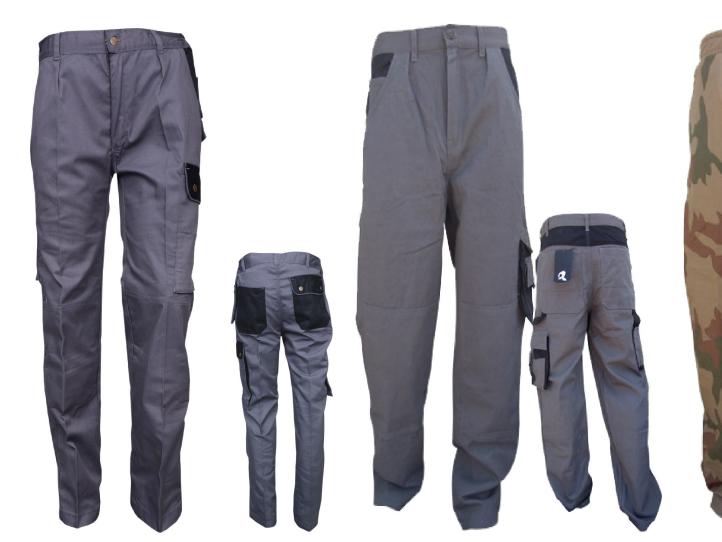

# Working Pants

RI. 1105

Work pant TWILL, 240 GSM, repatched knee two front pockets with zip, one side pocket, two back pockets.

RI. 1106

Work pant TWILL, 260 GSM, two front pockets with zip, two side pocket, two back pockets.

RI. 1107

Work pant Cameo Fabric, 240 GSM, two front pockets with zip, one side pocket, two back pockets.