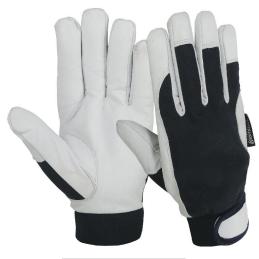

Ladies Mechanic Glove, palm made of Grey Synthetic / Amara Leather, foam patch, back Blue Spandex with TPR palm, touch material thumb & fingers, neoprene cuff, polestar HEM.

Ladies Mechanic Glove, Palm made of Goatskin Leather back Spandex, Reinforcement on Palm with Goatskin Leather, Thumb with Terry Fabric, Goatskin Knuckle Strap, Neoprene Cuff with Velcro Fastener.