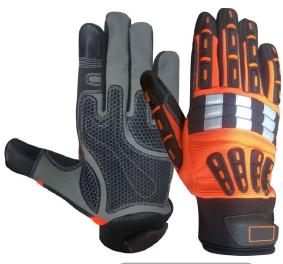

### RI. 0107

Mechanic glove, palm made of black Amara with orange silicon Amara, reinforcement thumb Kevlar, fourchette Amara leather, back green spandex with TPR & neoprene cuff, polestar HEM.

### RI. 0108

Mechanic glove, palm made of black Amara with orange silicon Amara, reinforcement thumb Kevlar, fourchette Amara leather, back green spandex with TPR, knuckle TRICOT foam padding & neoprene cuff, polestar HEM.