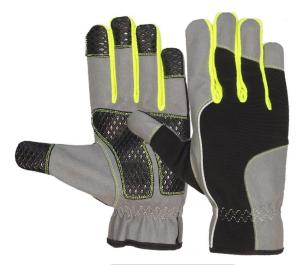

### RI. 0118

Mechanic Glove, Palm made of Grey Synthetic (Amara) Leather, Back Orange Spandex with TPR, Mesh, rubber protection, touch material thumb & fingers with Synthetic / Amara leather & grip material, gel padding, Wing thumb, Velcro fastener.

### RI. 0116

Mechanic Glove, Palm made of Grey Synthetic (Amara) Leather, Back Orange Spandex with rubber protection, reinforcement silicon palm, touch material thumb & fingers with synthetic leather & grip material, Wing thumb, Neoprene cuff with Velcro fastener.