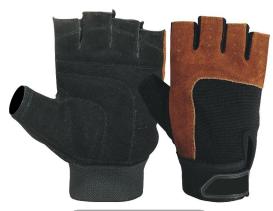

RI. 0248

Weight Lifting Glove, Palm made of Synthetic Leather with Foam Padding for Keep hands comfortable, Stretch Ventilator Material on backs of the Glove with Extra Leather Protection on Back for Comfortable & Durability, Wrist Wrap with Velcro Strap offer a secure fit

RI. 0252

Weight Lifting Glove, Palm made of Synthetic Leather with Foam Padding for Keep hands comfortable, Heavy-duty Strech Fabric with Extra Leather Protection for Durability, Elastic Cuff with Velcro Strap offer a secure fit.

RI. 0253

Weight Lifting Glove, Palm made of Synthetic Leather with Foam Padding for Keep hands comfortable, Heavy-duty Strech Fabric with Extra Leather Protection for Durability, Wrist Wrap with Velcro Strap offer a secure fit