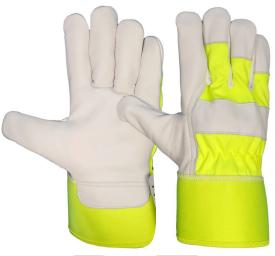

Canadian Rigger Glove, Palm made of goatskin leather back yellow jean, return on index finger, Knuckle Strap, rubberized cuff.



# Canadian Rigger Gloves



RI. 0213

Canadian rigger glove, palm made of cowhide leather, thumb re-patched. Kevlar thread stitching. Back blue jean, return on index finger, Knuckle strap, rubberized cuff.



RI. 0216

Canadian rigger glove, palm made of goatskin leather. Back chocolate brown jean, return on index finger, Knuckle strap, rubberized cuff.



RI. 0214

Canadian rigger glove, palm made of cowhide leather. Back orange jean with reflector tape, return on index finger, Knuckle strap, rubberized cuff.



RI. 0217

Canadian rigger glove, palm made of cow split leather. Back chocolate brown jean, return on index finger, Knuckle strap, rubberized cuff.



RI. 0215

Canadian rigger glove, palm made of goatskin leather. Back green jean, return on index finger, Knuckle strap, rubberized cuff.



RI. 0218

Canadian rigger glove, palm made of mustard cow split leather. Back chocolate brown jean, return on index finger, Knuckle strap, rubberized cuff.



# Canadian Rigger Gloves



RI. 0219

Canadian Rigger Glove, Palm made of Goatskin Leather back Green Florescent Net, Return on Index Finger, Hi Visible Reflector Tape Knuckle, Rubberized Cuff with Hi Visible Reflector Tape.



Canadian Rigger Work Glove, Palm made of synthetic (Amara) Leather back red Jean, Return on Index Finger, Synthetic Knuckle Strap, Elastic on Wrist,



RI. 0220

Canadian Rigger glove, Palm made of buffalo leather back denim jean, return on index finger, knuckle strap, r