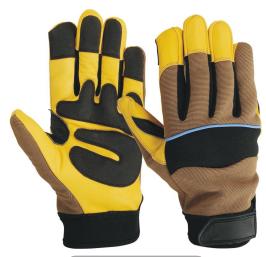

### RI. 0104

Mechanic glove, palm made of mustard swede leather, fourchette Lycra, back orange spandex with TPR & neoprene cuff, HEM PU.

### RI. 0110

Mechanic glove, palm made of red swede leather with Kevlar thread, fourchette Lycra, back orange spandex with TPR & neoprene cuff, HEM Polyester.

RI. 0113

Mechanic glove, palm made of canvas coated fabric REINFORCEMENT THUMB Schuler Kevlar, fourchette CANVAS back green spandex with TPR and NEOPRENE cuff, polestar HEM.