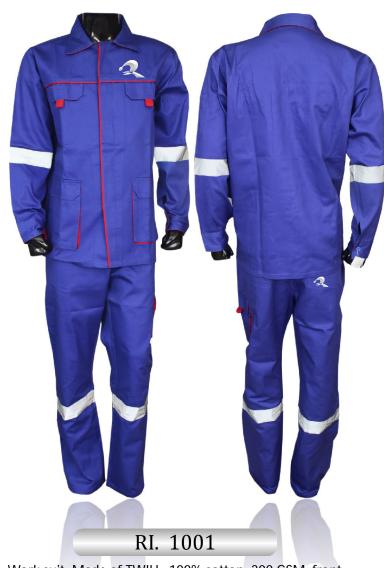

Work suit, Made of TWILL, 100% cotton, 300 GSM, front four pockets with red piping, reflector tape on arms. Reflector tape on legs with two pockets on back and side pocket.

RI. 1002

Coverall, Made of TWILL, 100% cotton, 240 GSM, front two pockets with zip, elastic on waist, two side pockets, back pocket on left side.