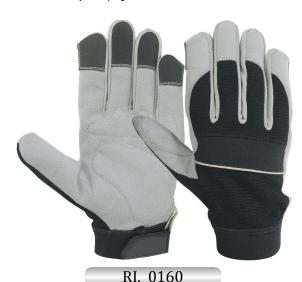

RI. 0154

Mechanic Glove, Palm made of Grey Synthetic (Amara) Leather back Black Spandex, Extra Patch with Rubber Padding on Palm, Elastic Cuff with Velcro Fastener.

RI. 0152

Mechanic Glove Winter, Palm made of Black Synthetic (Amara) Leather with silicon printing, Back Blue/Black Spandex, lining tricot 100% Polyester with C40 thinsulate. Knuckle Rubber Padding, Elastic on Wrist, Foam with Fleece Lining, Neoprene Cuff with Velcro Fastener.