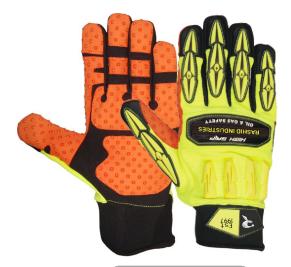

### RI. 0105

Mechanic glove, palm made grey Synthetic / Amara leather with silicon printing, fourchette Lycra, reinforcement on thum Kevlar, inner lining foam + TRICOT lining back orange spandex with TPR Elastic wrist & polestar HEM.

### RI. 0106

Mechanic glove, palm made grey Synthetic / Amara leather with silicon printing, fourchette Lycra, reinforcement on thumb Kevlar, inner lining foam + TRICOT lining back green spandex with TPR Elastic wrist & polestar HEM.