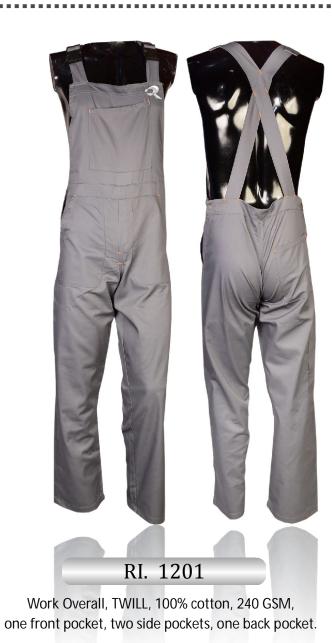

#### Overall Bib

Work Overall, TWILL, 100% cotton, 240 GSM, one front pocket, reflector tape on waist, two side pockets, extra knee padding with reflector tape, one back pocket.

RI. 1203

Duck Fabric, 10 ONZ, two front pockets, two side pockets, two back pockets.