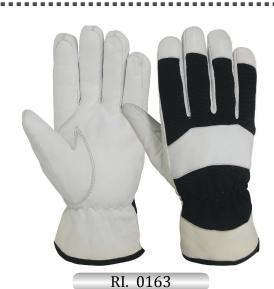

### RI. 0117

Mechanic Glove, Palm made of Goat skin leather, Reinforcement palm, stitched Kevlar thread, inside DuPont Kevlar lining, back TPR, elastic wrist, polestar HEM.

Mechanic Glove, Palm made of Brown Goat skin oilbloc leather, Reinforcement palm, stitched Kevlar thread, inside DuPont Kevlar lining, back TPR, elastic wrist, polestar HEM.

RI. 0121

Mechanic Glove, palm made of goatskin leather back orange air mash, reinforcement on palm, foam padding, tricot thumb, neoprene knuckle strap, Elastic on wrist back side, PU binding on edge with hook & look closure.