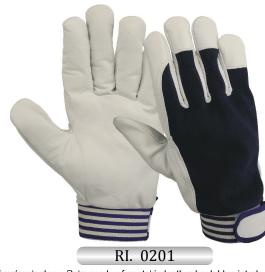

alm made of goatskin leather back blue speedo fabric key stone thumb, blue elastic cuff with velcro fastener.



Driver/work glove, Palm made of goatskin leather back red cotton rib, Return on index finger, 3 finger tips, red elastic cuff with velcro fastener.



RI. 0196

Driver/Work Winter Glove, Palm made of Goatskin Leather back Blue Speedo Fabric, C40 Thinsulate Lining, Key Stone Thumb, Blue Elastic Cuff with Velcro Fastener.



RI. 0199

Driver/work glove, palm made of goatskin leather with fleece lining and back red cotton rib Return on index finger, 3 finger tip, red elastic cuff with velcro fastener.





Driver/work glove, palm of Grey synthetic leather / amara with fleece lining and back red cotton rib Return on index finger, 3 finger tip, red elastic cuff with velcro fastener



Driver/work glove, Palm made of goatskin leather back blue interlock fabric, finger tips on back, printed elastic cuff with velcro fastener.



Driver Glove, Palm & Top made of Goatskin Leather, Reinforcement on Palm, Thumb & Finger, White Cotton Wrist.



Driver/work glove made of goatskin leather with back blue cotton interlock, return on index finger, 3 finger tips on back, elastic on wrist, hem on edge,



Driver/work glove, Palm made of goatskin leather with back cotton interlock, 4 finger tips on back, cotton wrist.



Driver/work glove, Palm made of sheepskin leather with back cotton interlock fabric, cotton fourchette finger, round thumb.





RI. 0206

Driver/work glove, Palm made of goatskin leather back cotton interlock fabric, white elastic cuff with velcro fastener.



RI. 0