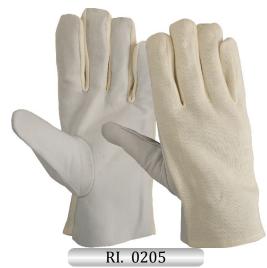

Driver/work glove, Palm made of sheepskin leather with back cotton interlock fabric, cotton fourchette finger, round thumb.

RI. 0206

Driver/work glove, Palm made of goatskin leather back cotton interlock fabric, white elastic cuff with velcro fastener.