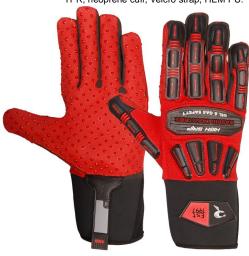

### RI. 0114

Mechanic glove, palm made of Black Synthetic / Amara Leather, back green Spandex with TPR, reinforcement on palm, thumb & 4 fingers, neoprene cuff with Velcro fastener, elastic wrist, HEM PU.

### RI. 0117

Mechanic Glove, Palm made of Goat skin leather, Reinforcement palm, stitched Kevlar thread, inside DuPont Kevlar lining, back TPR, elastic wrist, polestar HEM.