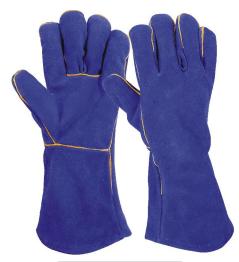

Welders glove, Palm & top made of brown cow split leather, one piece back, cotton lining, wing thumb, 35 cm long.

RI. 0232

Welder's Glove, Palm & Top made of Blue Cow Split Leather, One Piece Back, Full Cotton Lining, Welts at stress Points, 35 cm Long