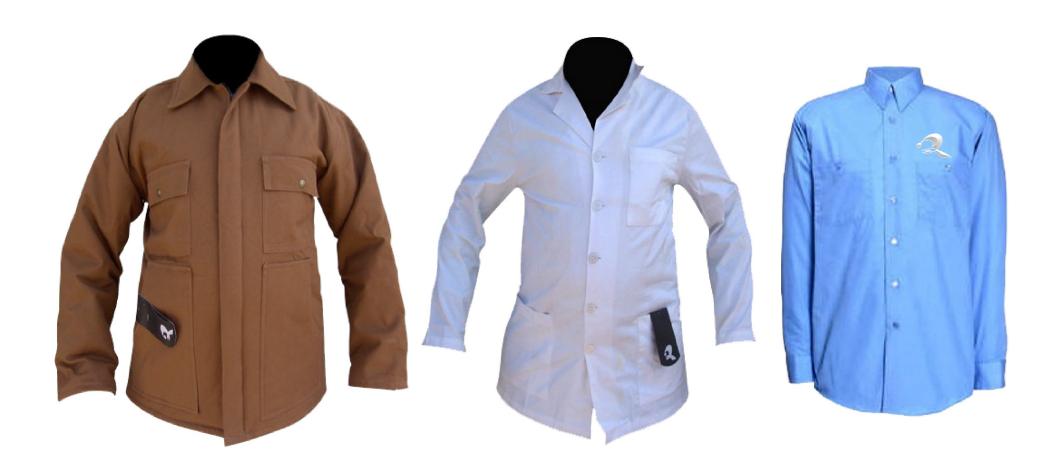

#### Work Shirts

#### Work Shirts

RI. 1402

Work Shirt Duck Fabric 8 ONZ, front pockets with buttons.

RI. 1403

Work Uniform PC, 200 GSM, three front pockets.

RI. 1404

Work Shirt PC, 220 GSM, two front pockets with buttons.