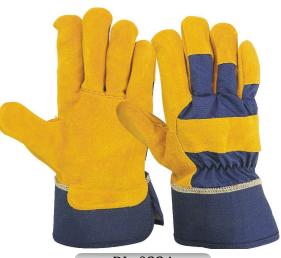

# Canadian Rigger Gloves

Canadian Rigger Glove, Palm made of goatskin leather back yellow jean, return on index finger, Knuckle Strap, rubberized cuff.

# Canadian Rigger Gloves

RI. 0213

Canadian rigger glove, palm made of cowhide leather, thumb re-patched. Kevlar thread stitching. Back blue jean, return on index finger, Knuckle strap, rubberized cuff.

RI. 0216