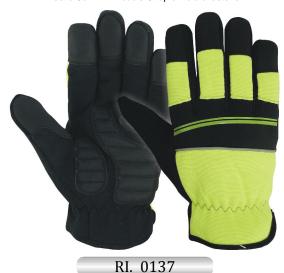

### RI. 0105

Mechanic glove, palm made grey Synthetic / Amara leather with silicon printing, fourchette Lycra, reinforcement on thum Kevlar, inner lining foam + TRICOT lining back orange spandex with TPR Elastic wrist & polestar HEM.

### RI. 0106

Mechanic glove, palm made grey Synthetic / Amara leather with silicon printing, fourchette Lycra, reinforcement on thumb Kevlar, inner lining foam + TRICOT lining back green spandex with TPR Elastic wrist & polestar HEM.