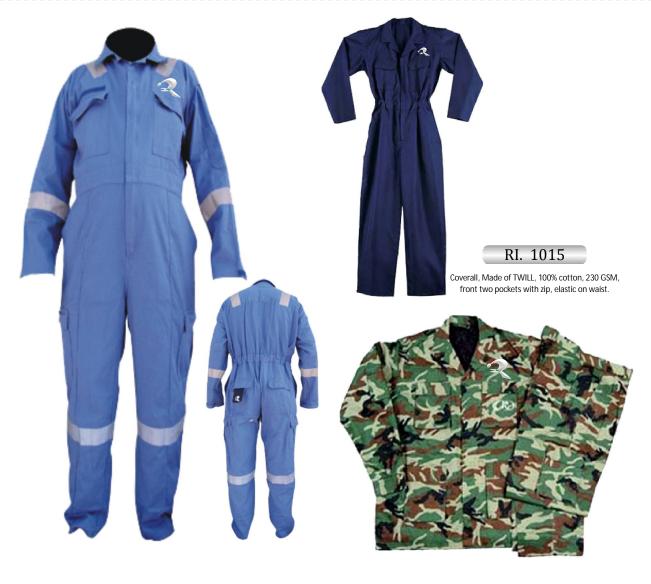

RI. 1007

Coverall, Made of TWILL, 100% PC Fabric, 130 GSM, front side two pockets with zip, elastic on waist, two side pockets, back pocket on right side.

Coverall, Made of TWILL, 100% cotton, 240 GSM, front side two pockets with zip, elastic on waist, two side pockets, two back pockets. Also available in PC Fabric.

RI. 1009

Coverall, Made of TWILL, 100% cotton, 270 GSM, front side two pockets with zip, elastic on waist, two side pockets, back side right pocket. Also available in PC Fabric.

RI. 1010

Coverall, Made of TWILL, 100% cotton, 270 GSM, front pocket with zip, elastic on waist, two side pockets, two back pockets. Also available in PC Fabric.

RI. 1016

Work Suit, Made of TWILL Cameo, 100% cotton, 220 GSM, front four pockets with, two side pockets, two back pockets.

RI. 1017

Work Suit, Made of TWILL, 100% cotton, 200 GSM, three front pockets with button, front with buttons, elastic on cuffs, two side pockets, back side two pockets. Also available in PC Fabric.