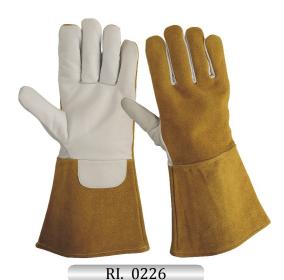

RI. 0184

Drivers glove, Palm & top made of yellow goatskin leather, key stone thumb, elastic on wrist, hem on edge.

RI. 0182

Driver Glove, palm & Top made of Yellow Goatskin leather, keystone thumb, 100gms C100 thinsulate with tricot, Elastic on wrist, Hem leather.