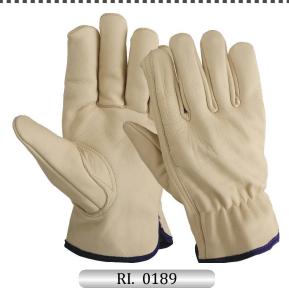

Drivers winter glove, Palm & top made of black goatskin leather, wing thumb, return on index finger, elastic on wrist, fleece lining for winter season, Cotton on Hem

RI. 0181

Driver Glove, palm & Top made of Yellow Goatskin oilbloc leather, keystone thumb, yellow Kevlar thread stitching, Elastic on wrist, 100% Black polestar binding on Edge.

RI. 0184

Drivers glove, Palm & top made of yellow goatskin leather, key stone thumb, elastic on wrist, hem on edge.

RI. 0182

Driver Glove, palm & Top made of Yellow Goatskin leather, keystone thumb, 100gms C100 thinsulate with tricot, Elastic on wrist, Hem leather.