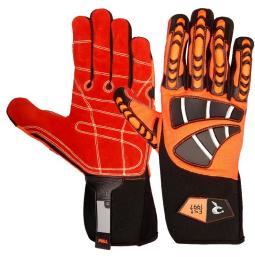

### RI. 0115

Mechanic glove, palm made of canvas coated fabric REINFORCEMENT THUMB Amara Leather, fourchette Lycra, back green spandex with Black Mesh, TPR and NEOPRENE cuff, polestar HEM.

### RI. 0118

Mechanic Glove, Palm made of Grey Synthetic (Amara) Leather, Back Orange Spandex with TPR, Mesh, rubber protection, touch material thumb & fingers with Synthetic / Amara leather & grip material, gel padding, Wing thumb, Velcro fastener.