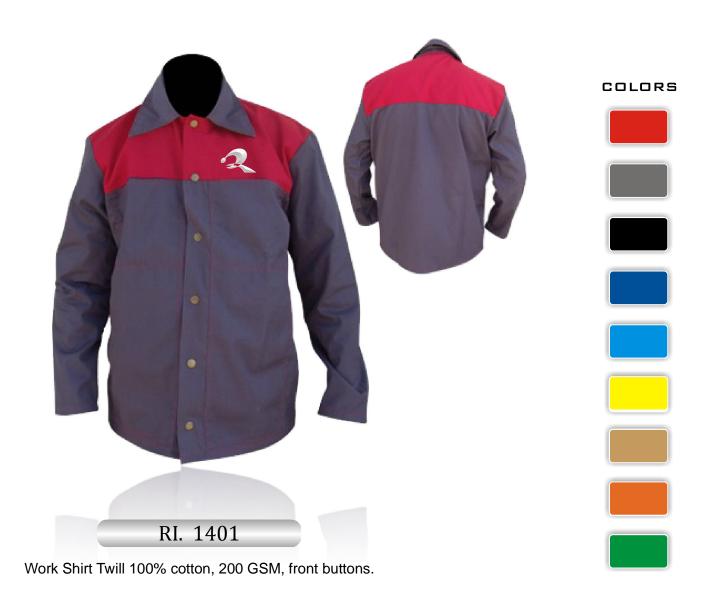

#### Work Shirts

#### Work Shirts

RI. 1402

Work Shirt Duck Fabric 8 ONZ, front pockets with buttons.

RI. 1403

Work Uniform PC, 200 GSM, three front pockets.

RI. 1404

Work Shirt PC, 220 GSM, two front pockets with buttons.