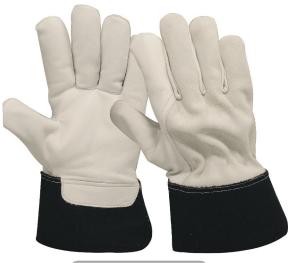

**Bolton Thumb-** The most popular pattern for leather back

textile gloves offers comfort as well

as good hand protection.

**Keystone thumb-** Separate inset thumb that gives a

double layer of leather for longer

wear and more protection.

**Wing thumb-** No exposed seams to split or wear

but, comfortable and good mobility.

**Straight thumb-** Basic thumb pattern that provides

basic fitting.

RI. 0101

Mechanic glove, palm made of black Synthetic / Amara with Schuler Kevlar, fourchette Amara leather, back green spandex with TPR and Elastic wrist, HEM PU.