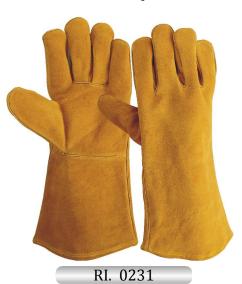

Welders glove, Palm & top made of brown cow split leather, one piece back, cotton lining, wing thumb, 35 cm long.

RI. 0232

Welder's Glove, Palm & Top made of Blue Cow Split Leather, One Piece Back, Full Cotton Lining, Welts at stress Points, 35 cm Long