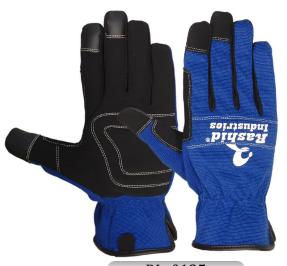

### RI. 0105

Mechanic glove, palm made grey Synthetic / Amara leather with silicon printing, fourchette Lycra, reinforcement on thum Kevlar, inner lining foam + TRICOT lining back orange spandex with TPR Elastic wrist & polestar HEM.