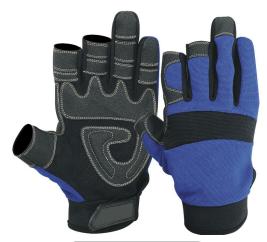

### RI. 0118

Mechanic Glove, Palm made of Grey Synthetic (Amara) Leather, Back Orange Spandex with TPR, Mesh, rubber protection, touch material thumb & fingers with Synthetic / Amara leather & grip material, gel padding, Wing thumb, Velcro fastener.

### RI. 0116

Mechanic Glove, Palm made of Grey Synthetic (Amara) Leather, Back Orange Spandex with rubber protection, reinforcement silicon palm, touch material thumb & fingers with synthetic leather & grip material, Wing thumb, Neoprene cuff with Velcro fastener.