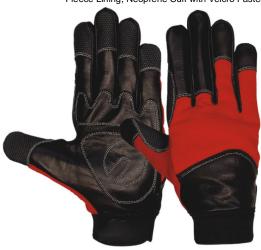

Mechanic Glove Winter, Palm made of black synthetic (Amara) leather, Back green florescent spandex, Reinforcement on palm, thumb & fingers, Lining Tricot 100% polyester with C40 Thinsulate, Nylon spandex fabric on hem