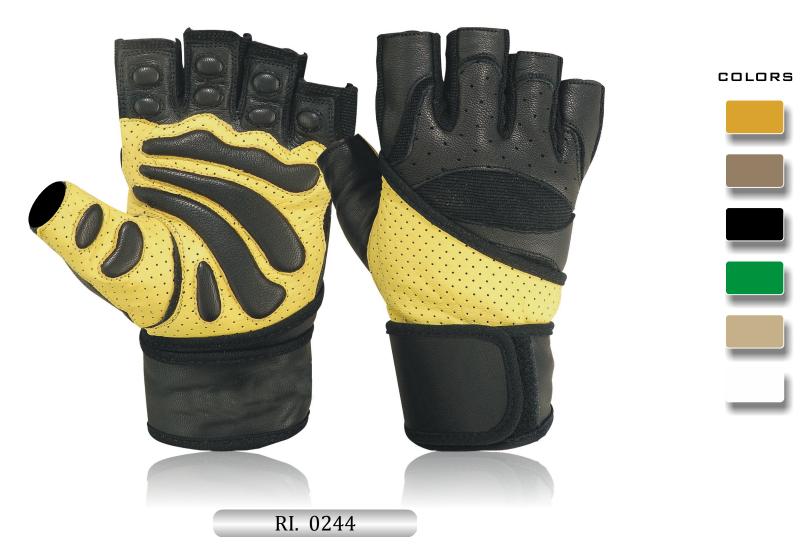

RI. 0249

Weight Lifting Glove, Double Leather construction for durability, Heavy-duty Stretch Panel on backs of the Glove for breath ability and Flexibility, Gel Comfort Pads mold on the palm, Velcro Strap offer a secure fit.