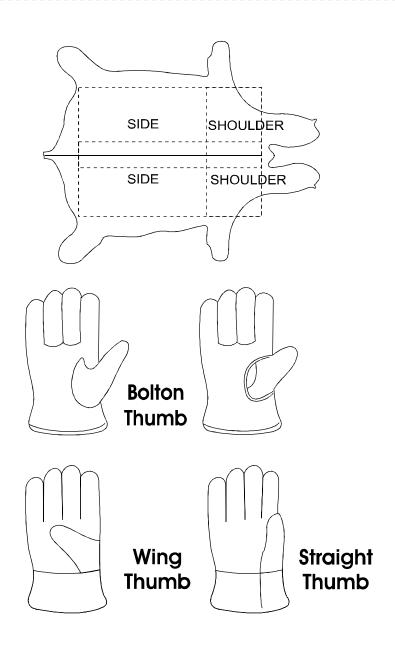

### **COMMON TYPES OF LEATHER SPLITS:**

**Side Split:** Portion of hide that covers rib area of animal. More uniform than shoulder leather, has less imperfections, scars and open (weak) fibers, more flexible.

**Shoulder Split:** comes from shoulder and neck of hide. Fibers tend to be coarse and less uniform than side split firmer and generally less flexible.

**Grain Leather:** This is the grain side of the hide. It has smooth surface and is very supple.

**Bolton Thumb-** The most popular pattern for leather back

textile gloves offers comfort as well

as good hand protection.

**Keystone thumb-** Separate inset thumb that gives a

double layer of leather for longer

wear and more protection.

**Wing thumb-** No exposed seams to split or wear

but, comfortable and good mobility.

**Straight thumb-** Basic thumb pattern that provides

basic fitting.

RI. 0101

Mechanic glove, palm made of black Synthetic / Amara with Schuler Kevlar, fourchette Amara leather, back green spandex with TPR and Elastic wrist, HEM PU.