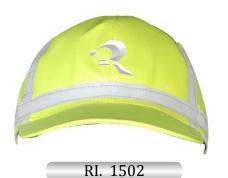

## Working Caps

Black Twill fabric, 300 GSM, 65% cotton 35% polestar, front plastic and back Velcro.

Yellow Hi Vis Florescent, 260 GSM, 100 % cotton, front with reflector tape, plastic and back Velcro.

Dark Brown Twill fabric, 280 GSM, 65% cotton 35% polestar, front plastic and back Velcro.