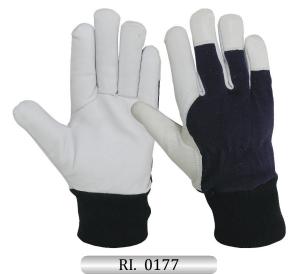

RI. 0174

Drivers glove, Palm & top made of goatskin leather, wing thumb, elastic on wrist, red cotton binding.

Drivers glove, Palm & top made of goatskin leather, half return on index finger, straight thumb, elastic on wrist, red cotton binding.