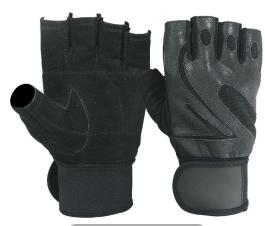

RI. 0249

Weight Lifting Glove, Double Leather construction for durability, Heavy-duty Stretch Panel on backs of the Glove for breath ability and Flexibility, Gel Comfort Pads mold on the palm, Velcro Strap offer a secure fit.

RI. 0250

Weight Lifting Glove, Palm Printed Synthetic Leather/Mesh with Foam Padding for Keephands comfortable, Neoprene/Lycra & Mesh Ventilator Material allows natural Movement of hands, Velcro Strap offer a secure fit.