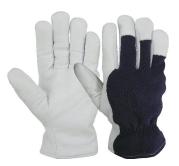

### RI. 0109

Mechanic glove, palm made of black goatskin leather, reinforcement palm, PVC material, fourchette leather, back polestar spandex, knuckle neoprene, finger tips TPR, neoprene cuff, Velcro strap, HEM PU.