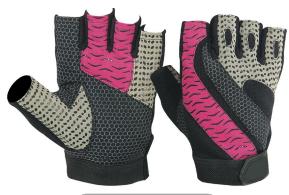

### Fitness Gloves

RI. 0251

Weight Lifting Glove, Double Leather construction for durability, Gel Comfort Pads mold on the Palm, Heavy-duty Stretch Panels on the back for breath ability and Durability, Wrist Wrap with Velcro Strap offer a secure fit.

RI. 0252

Weight Lifting Glove, Palm made of Synthetic Leather with Foam Padding for Keep hands comfortable, Heavy-duty Strech Fabric with Extra Leather Protection for Durability, Elastic Cuff with Velcro Strap offer a secure fit.