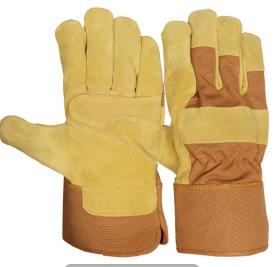

an Rigger Gloves



RI. 0213

Canadian rigger glove, palm made of cowhide leather, thumb re-patched. Kevlar thread stitching. Back blue jean, return on index finger, Knuckle strap, rubberized cuff.



RI. 0216

Canadian rigger glove, palm made of goatskin leather. Back chocolate brown jean, return on index finger, Knuckle strap, rubberized cuff.



RI. 0214

Canadian rigger glove, palm made of cowhide leather. Back orange jean with reflector tape, return on index finger, Knuckle strap, rubberized cuff.



RI. 0217

Canadian rigger glove, palm made of cow split leather. Back chocolate brown jean, return on index finger, Knuckle strap, rubberized cuff.



RI. 0215

Canadian rigger glove, palm made of goatskin leather. Back green jean, return on index finger, Knuckle strap, rubberized cuff.



RI. 0218

Canadian rigger glove, palm made of mustard cow split leather. Back chocolate brown jean, return on index finger, Knuckle strap, rubberized cuff.



# Canadian Rigger Gloves



RI. 0219

Canadian Rigger Glove, Palm made of Goatskin Leather back Green Florescent Net, Return on Index Finger, Hi Visible Reflector Tape Knuckle, Rubberized Cuff with Hi Visible Reflector Tape.



Canadian Rigger Work Glove, Palm made of synthetic (Amara) Leather back red Jean, Return on Index Finger, Synthetic Knuckle Strap, Elastic on Wrist,



RI. 0220

Canadian Rigger glove, Palm made of buffalo leather back denim jean, return on index finger, knuckle strap, rubberized cuff.



RI. 0223

Double Palm Work Glove, Palm made of Natural Cow Split Leather back White Cotton Drill Fabric, Reinforcement on