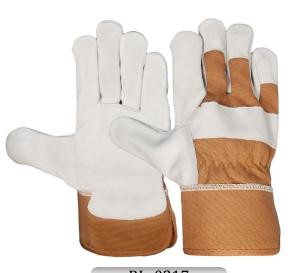

her back Black nylon stretch fabric, Fleece Lining, return on index finger Elastic on Wrist, Nylon Spandex fabric on hem.



# Canadian Rigger Gloves



Canadian Rigger Glove, Palm made of goatskin leather back yellow jean, return on index finger, Knuckle Strap, rubberized cuff.



# Canadian Rigger Gloves



RI. 0213

Canadian rigger glove, palm made of cowhide leather, thumb re-patched. Kevlar thread stitching. Back blue jean, return on index finger, Knuckle strap, rubberized cuff.



RI. 0216

Canadian rigger glove, palm made of goatskin leather. Back chocolate brown jean, return on index finger, Knuckle strap, rubberized cuff.



RI. 0214

Canadian rigger glove, palm made of cowhide leather. Back orange jean with reflector tape, return on index finger, Knuckle strap, rubberized cuff.



RI. 0217

Canadian rigger glove, palm made of cow split leather. Back chocolate brown jean, return on index finger, Knuckle strap, rubberized cuff.



RI. 0215

Canadian rigger glove, palm made of goatskin leather. Back green jean, return on index finger, Knuckle strap, rubberized cuff.



RI. 0218

Canadian rigger glove, palm made of mustard cow split leather. Back chocolate brown jean, return on index finger, Knuckle strap, rubberized cuff.



# Canadian Rigger Gloves



RI. 0219

Canadian Rigger Glove, Palm made of Goatskin Leather back Green Florescent Net, Return on Index Finger, Hi Visible Reflector Tape Knuckle, Rubberized Cuff with Hi Visible Reflector Tape.



Canadian Rigger Work Glove, Palm made of synthetic (Amara) Leather back red Jean, Return on Index Finger, Synthetic Knuc