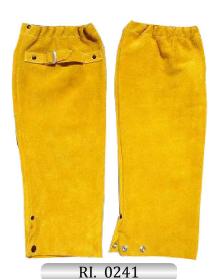

Welders sleeves made of yellow cow split leather, bottons with leather strap for fastener Sizes: S. M. L. XL

Welders Jacket made of yellow cow split leather, inside pocket, bottons with velcro closure. Sizes: S, M, L, XL