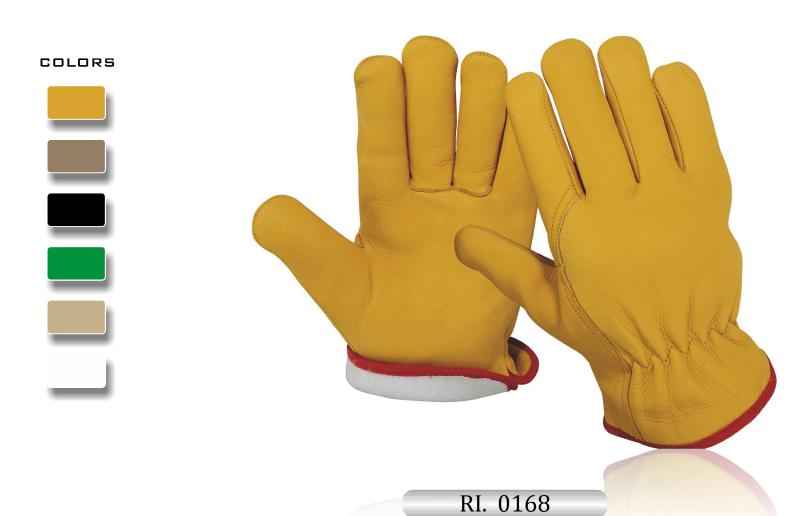

pandex Fabric on hem.



Mechanic Glove Winter, Palm made of Goatskin Leather back Orange Spandex, Key Stone Thumb, Foam with Fleece Lining, Goatskin Knuckle Strap, Elastic Cuff with Velcro Fastener.



Mechanic Glove, Palm made of Goatskin Leather back Green Florsecent Spandex, Bolton Thumb, Neoprene Knuckle Strap with Reflective tapes, 3 Finger Tips on Back with Reflective Tape, Neoprene Cuff with Velcro Fastener.



Ladies Mechanic Glove, palm made of Grey Synthetic / Amara Leather, foam patch, back Blue Spandex with TPR palm, touch material thumb & fingers, neoprene cuff, polestar HEM.



Ladies Mechanic Glove, Palm made of Goatskin Leather back Spandex, Reinforcement on Palm with Goatskin Leather, Thumb with Terry Fabric, Goatskin Knuckle Strap, Neoprene Cuff with Velcro Fastener.





Driver Winter Glove, Palm & Top made of yellow Cowgrain Leather, Wing thumb, return on index finger, white fleece lining, elastic on wrist, red cotton binding on edge.





RI. 0169

Drivers Glove, palm & top made of goatskin leather back High wiz finger tips, elastic on wrist, keystone thumb, 100% yellow polestar binding.



Drivers glove, Palm made of buffalo leather back cow split leather, return on index finger, elastic on wrist, blue cotton



Drivers Glove, palm & top made of goatskin leather and First three fingers of touch material, elastic on wrist, keystone thumb, 100% red polestar binding.



Drivers glove, Palm made of buffalo leather, half return on index finger, key stone thumb, elastic on wrist, red cotton binding.



Drivers glove, Palm & top made of goatskin leather, win