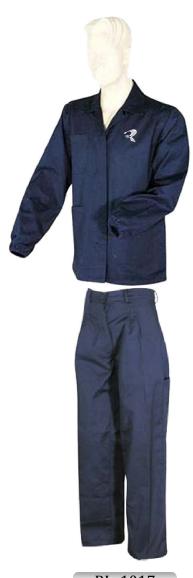

#### Work Shirts

#### Work Shirts

RI. 1402

Work Shirt Duck Fabric 8 ONZ, front pockets with buttons.

RI. 1403

Work Uniform PC, 200 GSM, three front pockets.

RI. 1404

Work Shirt PC, 220 GSM, two front pockets with buttons.