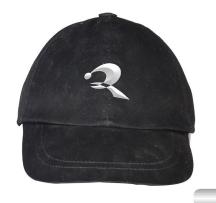

## Working Caps

Black Twill fabric, 300 GSM, 65% cotton 35% polestar, front plastic and back Velcro.

Yellow Hi Vis Florescent, 260 GSM, 100 % cotton, front with reflector tape, plastic and back Velcro.

Dark Brown Twill fabric, 280 GSM, 65% cotton 35% polestar, front plastic and back Velcro.

RI. 1504 Red Twill fabric, 280 GSM, 65% cotton 35% polestar, front plastic and back Velcro.

Blue Twill Fabric, 170 GSM, 65% cotton 35% polestar with Velcro at front.

Red Twill Fabric 200 GSM, 100% cotton