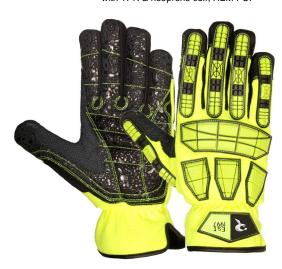

### RI. 0102

Mechanic glove, palm made of orange Amara with silicon, reinforcement Kevlar thumb, fourchette Amara leather, back orange spandex with TPR & neoprene cuff, HEM PU.

### RI. 0103

Mechanic glove, palm made of orange Amara with silicon, fourchette Amara leather, back orange spandex with TPR & neoprene cuff, HEM PU.