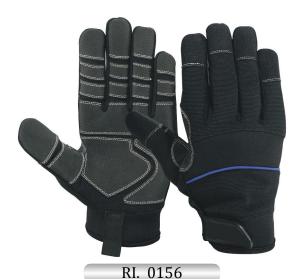

RI. 0146

Mechanic glove, Palm made of grey amara back black/grey spandex with grey piping, reinforcement on palm, 2 cut fingers, Hook & Loop closure.

RI. 0149

Mechanic Glove, Palm made of Grey Synthetic (Amara) Leather back Black Spandex, Reinforcement on Palm, Thumb & Fingers with Grip Material, Neoprene Knuckle Strap, Neoprene Cuff with Velcro Fastener.