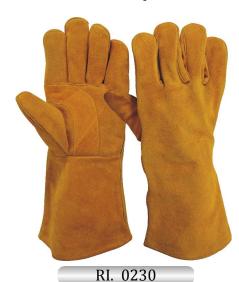

# Canadian Rigger Gloves

RI. 0219

Canadian Rigger Glove, Palm made of Goatskin Leather back Green Florescent Net, Return on Index Finger, Hi Visible Reflector Tape Knuckle, Rubberized Cuff with Hi Visible Reflector Tape.