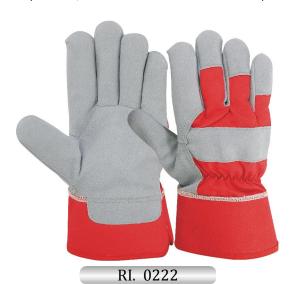

m made of cowhide leather. Back orange jean with reflector tape, return on index finger, Knuckle strap, rubberized cuff.



RI. 0217

Canadian rigger glove, palm made of cow split leather. Back chocolate brown jean, return on index finger, Knuckle strap, rubberized cuff.



RI. 0215

Canadian rigger glove, palm made of goatskin leather. Back green jean, return on index finger, Knuckle strap, rubberized cuff.



RI. 0218

Canadian rigger glove, palm made of mustard cow split leather. Back chocolate brown jean, return on index finger, Knuckle strap, rubberized cuff.



# Canadian Rigger Gloves



RI. 0219

Canadian Rigger Glove, Palm made of Goatskin Leather back Green Florescent Net, Return on Index Finger, Hi Visible Reflector Tape Knuckle, Rubberized Cuff with Hi Visible Reflector Tape.



Canadian Rigger Work Glove, Palm made of synthetic (Amara) Leather back red Jean, Return on Index Finger, Synthetic Knuckle Strap, Elastic on Wrist,



RI. 0220

Canadian Rigger glove, Palm made of buffalo leather back denim jean, return on index finger, knuckle strap, rubberized cuff.



RI. 0223

Double Palm Work Glove, Palm made of Natural Cow Split Leather back White Cotton Drill Fabric, Reinforcement on Palm, Thumb & Finger with Blue Cow Split Leather, Knuckle Strap, Rubberized Cuff with White Cotton Binding on Edge.



RI. 0221

Canadian Rigger glove, Palm made of cow grain leather back cow split leather, return on index finger, rubberized cuff.



RI. 0224

Canadian Rigger Work Glove, Palm made of Yellow Cow Split Leather back Blue Cotton Fabric, Return on Index Finger, Welted on