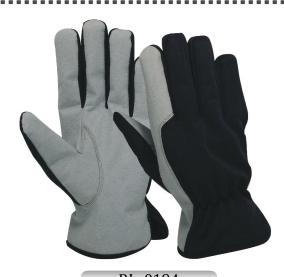

### RI. 0115

Mechanic glove, palm made of canvas coated fabric REINFORCEMENT THUMB Amara Leather, fourchette Lycra, back green spandex with Black Mesh, TPR and NEOPRENE cuff, polestar HEM.