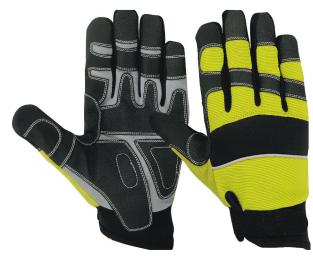

### RI. 0119

Mechanic glove, palm made of Black Synthetic / Amara Leather, neoprene knuckle with piping reflector tape, green Spandex with TPR, reinforcement on palm & thumb foam padding, elastic wrist, polestar HEM.

Mechanic Glove Winter, Palm made of black synthetic (Amara) leather, Back green florescent spandex, Reinforcement on palm, thumb & fingers, Lining Tricot 100% polyester with C40 Thinsulate, Nylon spandex fabric on hem