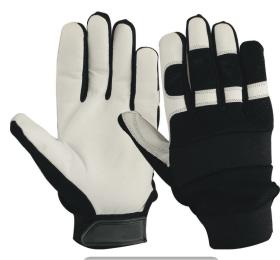

Amara) leather, Back orange spandex with rubber protection, Reinforcement on palm, thumb & fingers with synthetic leather & grip material, Wing thumb, Neoprene cuff with velcro fastener.



Anti Vibration Glove, Palm made of yellow cowgrain leather, Back cowgrain leather and black spandex, Reinforcement on palm, thumb & fingers with Gel Padding / cowgrain leather. Elastic Cuff with Double Strap & Velcro fastener.



Mechanic Glove Winter, Palm made of black synthetic (Amara) leather, Back green florescent spandex, Reinforcement on palm, thumb & fingers, Lining Tricot 100% polyester with C40 Thinsulate, Nylon spandex fabric on hem





RI. 0138

Mechanic glove, palm made of yellow goatskin leather, back black spandex, neoprene knuckle strap, finger tips, elastic cuff with Velcro fastener.



RI. 0141

Mechanic glove, Palm made of goatskin leather back black spandex, Neoprene Knuckle strap, finger tips, elastic cuff with velcro fastener.



RI. 0139

Mechanic Glove, palm of dark grey Synthetic / Amara Leather back black spandex knuckle neoprene, reinforcement on palm and gel padding, hook & loop closure.



RI. 0142

Mechanic Glove, Palm made of yellow cowgrain leather back black spandex, Reinforcement on palm, thumb & fingers with kevlar for heavy work, Neoprene knuckle strap, Elastic cuff with velcro fastener.



RI. 0140

Mechanic Glove, Palm made of yellow goatskin leather back brown spandex, Reinforcement on palm, thumb & fingers, Neoprene knuckle Strap with blue lycra piping, Neoprene cuff with Velcro fastener.



RI. 0143

Mechanic Glove, Palm made of Black Synthetic (