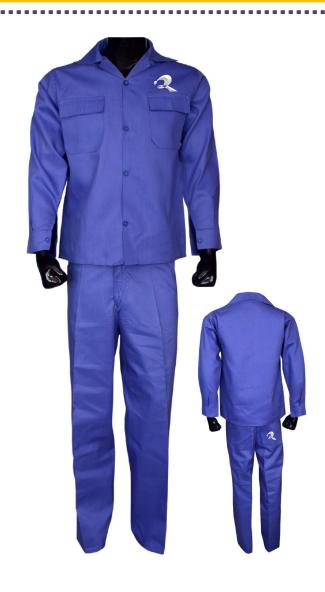

RI. 1004

Work Suit, Made of TWILL, 100% cotton, 150 GSM, front two pockets with button, front with buttons, two side pockets, two back pockets.

Also available in PC Fabric.

RI. 1005

Work Suit, Made of TWILL, 100% cotton, 240 GSM, front chest one pocket with front two pockets, front with buttons, two side pockets with two back pockets. Also available in PC Fabric.