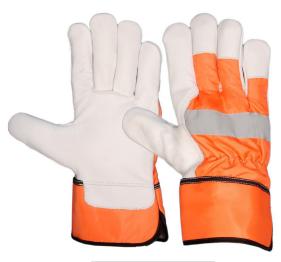

ger, Full Fleece Lining, Elastic on Wrist, 3 Finger tips on back, Nylon Spandex fabric on hem.



RI. 0211

Driver/Work Winter Glove, Palm made of goatskin Leather back Black nylon stretch fabric, Fleece Lining, return on index finger Elastic on Wrist, Nylon Spandex fabric on hem.



# Canadian Rigger Gloves



Canadian Rigger Glove, Palm made of goatskin leather back yellow jean, return on index finger, Knuckle Strap, rubberized cuff.



# Canadian Rigger Gloves



RI. 0213

Canadian rigger glove, palm made of cowhide leather, thumb re-patched. Kevlar thread stitching. Back blue jean, return on index finger, Knuckle strap, rubberized cuff.



RI. 0216

Canadian rigger glove, palm made of goatskin leather. Back chocolate brown jean, return on index finger, Knuckle strap, rubberized cuff.



RI. 0214

Canadian rigger glove, palm made of cowhide leather. Back orange jean with reflector tape, return on index finger, Knuckle strap, rubberized cuff.



RI. 0217

Canadian rigger glove, palm made of cow split leather. Back chocolate brown jean, return on index finger, Knuckle strap, rubberized cuff.



RI. 0215

Canadian rigger glove, palm made of goatskin leather. Back green jean, return on index finger, Knuckle strap, rubberized cuff.



RI. 0218

Canadian rigger glove, palm made of mustard cow split leather. Back chocolate brown jean, return on index finger, Knuckle strap, rubberized cuff.



# Canadian Rigger Gloves



RI. 0219

Canadian Rigger Glove, Palm made of Goatskin Leather back Green Florescent Net, Return on Index Finger, Hi Visible Reflector Tape Knuckle, Rubberized