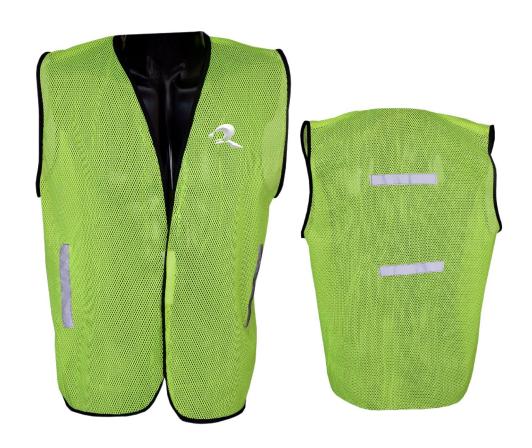

### High Reflect Safety Vest

COLORS

### High Reflect Safety Vest

RI. 1302

Safety Mesh vest 100% polyester with reflector tape on sides 100% polyester black piping.

RI. 1303

Safety Mesh vest 100% polyester, 100% polyester black piping.