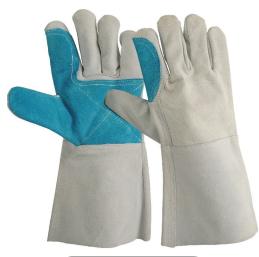

RI. 0235

Welders glove, Palm & top made of natural cow split leather, reinforcement on palm, finger & thumb with blue cow split leather, cow split leather cuff, 35 cm long.

RI. 0233

Welders glove, Palm & top made of brown cow split leather, one piece back, straight thumb, welts at stress points, 35 cm long.