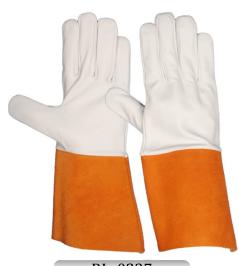

### **COMMON TYPES OF LEATHER SPLITS:**

**Side Split:** Portion of hide that covers rib area of animal. More uniform than shoulder leather, has less imperfections, scars and open (weak) fibers, more flexible.

**Shoulder Split:** comes from shoulder and neck of hide. Fibers tend to be coarse and less uniform than side split firmer and generally less flexible.

**Grain Leather:** This is the grain side of the hide. It has smooth surface and is very supple.