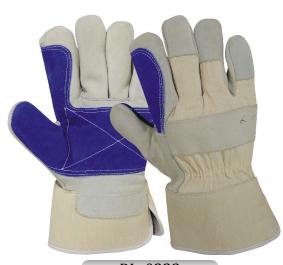

ian rigger glove, palm made of goatskin leather. Back green jean, return on index finger, Knuckle strap, rubberized cuff.



RI. 0218

Canadian rigger glove, palm made of mustard cow split leather. Back chocolate brown jean, return on index finger, Knuckle strap, rubberized cuff.



# Canadian Rigger Gloves



RI. 0219

Canadian Rigger Glove, Palm made of Goatskin Leather back Green Florescent Net, Return on Index Finger, Hi Visible Reflector Tape Knuckle, Rubberized Cuff with Hi Visible Reflector Tape.



Canadian Rigger Work Glove, Palm made of synthetic (Amara) Leather back red Jean, Return on Index Finger, Synthetic Knuckle Strap, Elastic on Wrist,



RI. 0220

Canadian Rigger glove, Palm made of buffalo leather back denim jean, return on index finger, knuckle strap, rubberized cuff.



RI. 0223

Double Palm Work Glove, Palm made of Natural Cow Split Leather back White Cotton Drill Fabric, Reinforcement on Palm, Thumb & Finger with Blue Cow Split Leather, Knuckle Strap, Rubberized Cuff with White Cotton Binding on Edge.



RI. 0221

Canadian Rigger glove, Palm made of cow grain leather back cow split leather, return on index finger, rubberized cuff.



RI. 0224

Canadian Rigger Work Glove, Palm made of Yellow Cow Split Leather back Blue Cotton Fabric, Return on Index Finger, Welted on Seams, Elastic on Wrist, Rubberized Cuff with Blue Cotton Binding





Welders glove, Palm made of goatskin leather back brown cow split leather, return on index finger, elastic on wrist, split leather cuff with red cotton binding, 35 cm long.





Welders glove, Palm made of cow grain lea