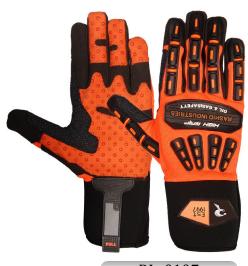

### RI. 0107

Mechanic glove, palm made of black Amara with orange silicon Amara, reinforcement thumb Kevlar, fourchette Amara leather, back green spandex with TPR & neoprene cuff, polestar HEM.

### RI. 0108

Mechanic glove, palm made of black Amara with orange silicon Amara, reinforcement thumb Kevlar, fourchette Amara leather, back green spandex with TPR, knuckle TRICOT foam padding & neoprene cuff, polestar HEM.