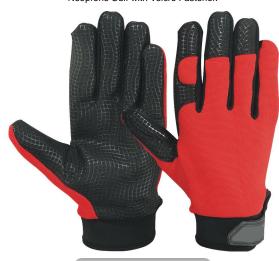

### RI. 0105

Mechanic glove, palm made grey Synthetic / Amara leather with silicon printing, fourchette Lycra, reinforcement on thum Kevlar, inner lining foam + TRICOT lining back orange spandex with TPR Elastic wrist & polestar HEM.

### RI. 0106

Mechanic glove, palm made grey Synthetic / Amara leather with silicon printing, fourchette Lycra, reinforcement on thumb Kevlar, inner lining foam + TRICOT lining back green spandex with TPR Elastic wrist & polestar HEM.