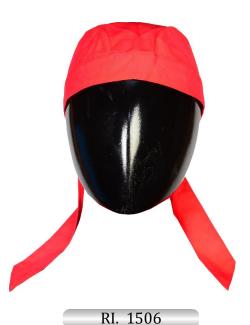

RI. 1504 Red Twill fabric, 280 GSM, 65% cotton 35% polestar, front plastic and back Velcro.

Blue Twill Fabric, 170 GSM, 65% cotton 35% polestar with Velcro at front.

Red Twill Fabric 200 GSM, 100% cotton