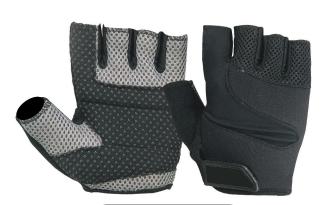

RI. 0247

Weight Lifting Glove, Palm Printed Synthetic Leather with Foam Padding for Keep hands comfortable, Stretch Ventilator Mesh Material on backs of the Glove allows Natural Movement of hands, Velcro Strap offer a secure fit.

RI. 0248

Weight Lifting Glove, Palm made of Synthetic Leather with Foam Padding for Keep hands comfortable, Stretch Ventilator Material on backs of the Glove with Extra Leather Protection on Back for Comfortable & Durability, Wrist Wrap with Velcro Strap offer a secure fit