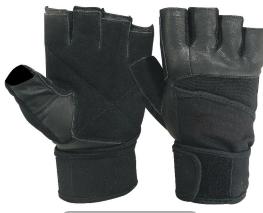

RI. 0254

Weight Lifting Glove, Double Leather construction for durability with Foam Padding for Keep hands comfortable, Heavy-duty Stretch Panels on backs of the Glove for flexibility and Extra Leather Patch for Durability, Wrist Wrap with Velcro Strap offer a secure fit.

RI. 0255

Weight Lifting Glove, Double Leather Construction for durability, Heavy Duty Stretch fabric Panel on backs of the glove for breath ability & flexibility Elastic Cuff with Velcro Strap offer a secure fit.

RI. 0256

Weight Lifting Glove, Double Leather Construction for durability,
Heavy Duty Leather & Stretch Panels on backs of the glove for breath ability
& flexibility, Gel Comfort Pads mold on the Palm for Extra Protection,
Wrist Wrap with Velcro Strap offer a secure fit.