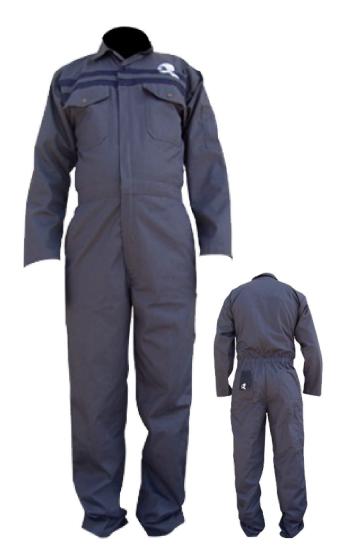

#### Coverall

RI. 1014

Coverall, Made of TWILL, 100% cotton, 235 GSM, front two pockets with reflector tape & zip, reflector tape on shoulders, elastic on waist, reflector tape on arms, reflector tape on legs with two pockets on side & front with back two pockets. (mearsk) delete it.

RI. 1016

Work Suit, Made of TWILL Cameo, 100% cotton, 220 GSM, front four pockets with, two side pockets, two back pockets.

RI. 1017

Work Suit, Made of TWILL, 100% cotton, 200 GSM, three front pockets with button, front with buttons, elastic on cuffs, two side pockets, back side two pockets. Also available in PC Fabric.