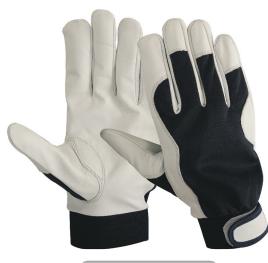

Ladies Mechanic Glove, palm made of Grey Synthetic / Amara Leather, foam patch, back Blue Spandex with TPR palm, touch material thumb & fingers, neoprene cuff, polestar HEM.

Ladies Mechanic Glove, Palm made of Goatskin Leather back Spandex, Reinforcement on Palm with Goatskin Leather, Thumb with Terry Fabric, Goatskin Knuckle Strap, Neoprene Cuff with Velcro Fastener.