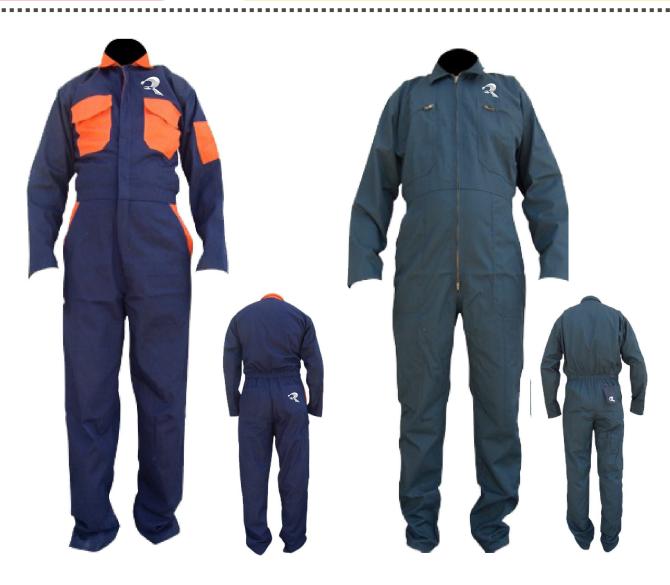

#### Coverall

RI. 1011

Coverall, Made of TWILL, 100% cotton, 260 GSM, two front pockets with two TWILL strips on chest, elastic on waist, two side pockets, two back pockets. Also available in PC Fabric.

RI. 1012

Coverall, Made of TWILL, 100% cotton, 260 GSM, two front pockets with, elastic on waist, two side pockets, back one pocket. Also available in PC Fabric. RI. 1013

Coverall, Made of TWILL, 100% cotton, 220 GSM, two front pockets with, elastic on waist, two side pockets, back one pocket. Also available in PC Fabric.

#### Coverall

RI. 1014

Coverall, Made of TWILL, 100% cotton, 235 GSM, front two pockets with reflector tape & zip, reflector tape on shoulders, elastic on waist, reflector tape on arms, reflector tape on legs with two pockets on side & front with back two pockets. (mearsk) delete it.

RI. 1016

Work Suit, Made of TWILL Cameo, 100% cotton, 220 GSM, front four pockets with, two side pockets, two back pockets.

RI. 1017

Work Suit, Made of TWILL, 100% cotton, 200 GSM, three front pockets with button, front with buttons, elastic on cuffs, two side pockets, back side two pockets. Also available in PC Fabric.