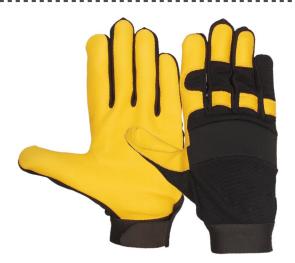

amouflage fabric, Reinforcement on palm, thumb & fingers with grip material, red piping, Hook & Loop closure.



Mechanic Glove, Palm made of black synthetic (Amara) leather, Back orange spandex with rubber protection, Reinforcement on palm, thumb & fingers with synthetic leather & grip material, Wing thumb, Neoprene cuff with velcro fastener.



Anti Vibration Glove, Palm made of yellow cowgrain leather, Back cowgrain leather and black spandex, Reinforcement on palm, thumb & fingers with Gel Padding / cowgrain leather. Elastic Cuff with Double Strap & Velcro fastener.



Mechanic Glove Winter, Palm made of black synthetic (Amara) leather, Back green florescent spandex, Reinforcement on palm, thumb & fingers, Lining Tricot 100% polyester with C40 Thinsulate, Nylon spandex fabric on hem





RI. 0138

Mechanic glove, palm made of yellow goatskin leather, back black spandex, neoprene knuckle strap, finger tips, elastic cuff with Velcro fastener.



RI. 0141

Mechanic glove, Palm made of goatskin leather back black spandex, Neoprene Knuckle strap, finger tips, elastic cuff with velcro fastener.



RI. 0139

Mechanic Glove, palm of dark grey Synthetic / Amara Leather back black spandex knuckle neoprene, reinforcement on palm and gel padding, hook & loop closure.



RI. 0142

Mechanic Glove, Palm made of yellow cowgrain leather back black spandex, Reinforcement on palm, thumb & fingers with kevlar for heavy work, Neoprene knuckle strap, Elastic cuff with velcro fastener.



RI. 0140

Mechanic Glove, Palm made of yellow goatskin leather back brown spandex, Reinforcement on palm,