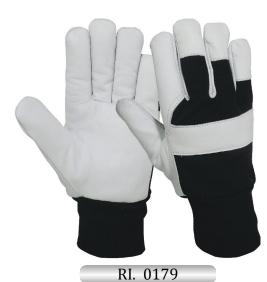

Drivers gloves palm and top made of Goatskin leather, Fleece lining, black cotton wrist.

Drivers Glove, Palm made of Goatskin Leather back Black Speedo Fabric, Wing thumb, Fleece lining, 3 Finger Tips on Back, Goatskin Knuckle Strap, Black Cotton Wrist.