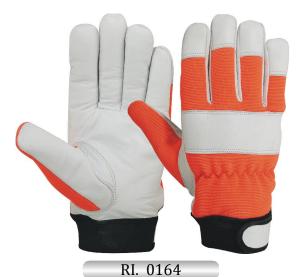

### RI. 0117

Mechanic Glove, Palm made of Goat skin leather, Reinforcement palm, stitched Kevlar thread, inside DuPont Kevlar lining, back TPR, elastic wrist, polestar HEM.

Mechanic Glove, Palm made of Brown Goat skin oilbloc leather, Reinforcement palm, stitched Kevlar thread, inside DuPont Kevlar lining, back TPR, elastic wrist, polestar HEM.

RI. 0121

Mechanic Glove, palm made of goatskin leather back orange air mash, reinforcement on palm, foam padding, tricot thumb, neoprene knuckle strap, Elastic on wrist back side, PU binding on edge with hook & look closure.