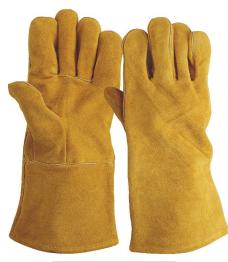

RI. 0235

Welders glove, Palm & top made of natural cow split leather, reinforcement on palm, finger & thumb with blue cow split leather, cow split leather cuff, 35 cm long.

RI. 0233

Welders glove, Palm & top made of brown cow split leather, one piece back, straight thumb, welts at stress points, 35 cm long.