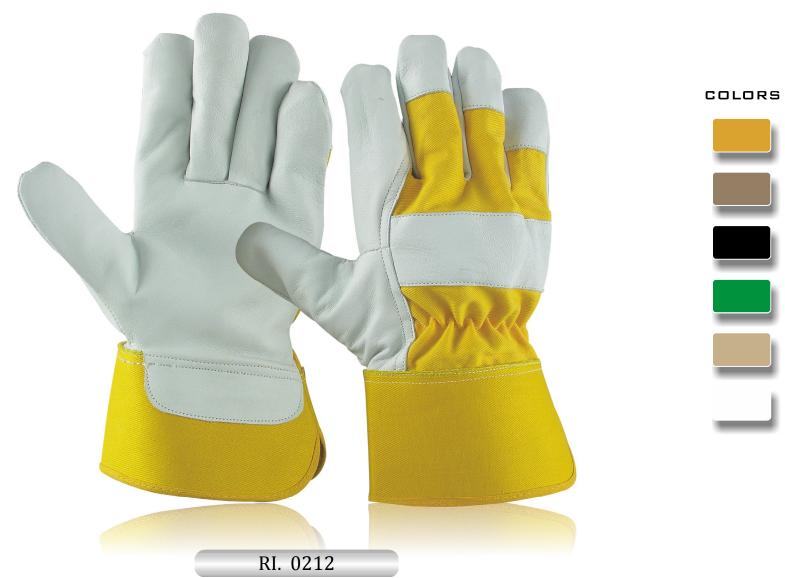

ndex finger, Nylon Spandex fabric on hem.



RI. 0207

Driver/Work Glove, Palm made of Goatskin Leather back Blue Cotton Interlock, 2 Finger Tips, Return on Index Finger, Elastic on Wrist



RI. 0210

Driver/work glove, Palm made of goatskin leather with back black nylon stectch fabric, return on index finger, elastic on wrist, Nylon Spandex fabric on hem.



RI. 0208

Driver/Work Winter Glove, Palm made of Sarino Synthetic Leather back Black Spandex, Bolton Thumb, Return on Index Finger, Full Fleece Lining, Elastic on Wrist, 3 Finger tips on back, Nylon Spandex fabric on hem.



RI. 0211

Driver/Work Winter Glove, Palm made of goatskin Leather back Black nylon stretch fabric, Fleece Lining, return on index finger Elastic on Wrist, Nylon Spandex fabric on hem.



# Canadian Rigger Gloves



Canadian Rigger Glove, Palm made of goatskin leather back yellow jean, return on index finger, Knuckle Strap, rubberized cuff.



# Canadian Rigger Gloves



RI. 0213

Canadian rigger glove, palm made of cowhide leather, thumb re-patched. Kevlar thread stitching. Back blue jean, return on index finger, Knuckle strap, rubberized cuff.



RI. 0216

Canadian rigger glove, palm made of goatskin leather. Back chocolate brown jean, return on index finger, Knuckle strap, rubberized cuff.



RI. 0214

Canadian rigger glove, palm made of cowhide leather. Back orange jean with reflector tape, return on index finger, Knuckle strap, rubberized cuff.



RI. 0217

Canadian rigger glove, palm made of cow split leather. Back chocolate brown jean, return on index finger, Knuckle strap, rubberized cuff.