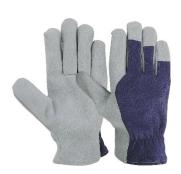

### RI. 0104

Mechanic glove, palm made of mustard swede leather, fourchette Lycra, back orange spandex with TPR & neoprene cuff, HEM PU.