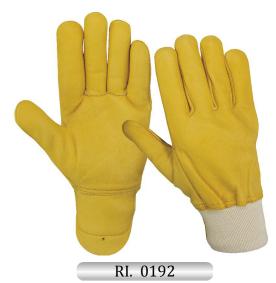

RI. 0186

Drivers glove, Palm & top made of yellow cow grain leather, half return on index finger, key stone thumb, elastic on wrist, reinforcement on palm with reverse cow grain leather, red cotton binding.