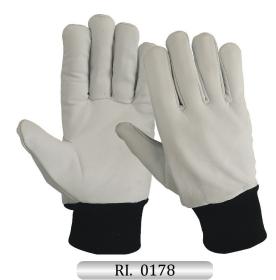

Drivers glove, Palm & top made of cow grain leather, wing thumb, return on index finger, elastic on wrist, yellow cotton binding.

Driver/Work Glove, Palm made of Goatskin Leather back blue Interlock, Wing thumb, 3 Finger tips on Back, Black Cotton Wrist.