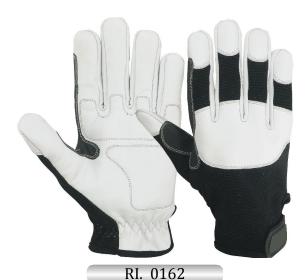

### RI. 0117

Mechanic Glove, Palm made of Goat skin leather, Reinforcement palm, stitched Kevlar thread, inside DuPont Kevlar lining, back TPR, elastic wrist, polestar HEM.

Mechanic Glove, Palm made of Brown Goat skin oilbloc leather, Reinforcement palm, stitched Kevlar thread, inside DuPont Kevlar lining, back TPR, elastic wrist, polestar HEM.

RI. 0121

Mechanic Glove, palm made of goatskin leather back orange air mash, reinforcement on palm, foam padding, tricot thumb, neoprene knuckle strap, Elastic on wrist back side, PU binding on edge with hook & look closure.