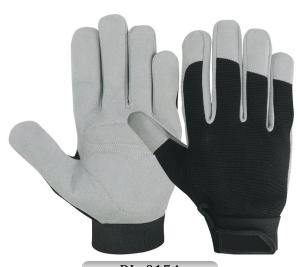

RI. 0154

Mechanic Glove, Palm made of Grey Synthetic (Amara) Leather back Black Spandex, Extra Patch with Rubber Padding on Palm, Elastic Cuff with Velcro Fastener.

RI. 0152

Mechanic Glove Winter, Palm made of Black Synthetic (Amara) Leather with silicon printing, Back Blue/Black Spandex, lining tricot 100% Polyester with C40 thinsulate. Knuckle Rubber Padding, Elastic on Wrist, Foam with Fleece Lining, Neoprene Cuff with Velcro Fastener.