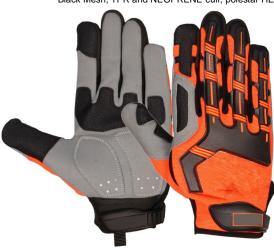

### RI. 0102

Mechanic glove, palm made of orange Amara with silicon, reinforcement Kevlar thumb, fourchette Amara leather, back orange spandex with TPR & neoprene cuff, HEM PU.

### RI. 0103

Mechanic glove, palm made of orange Amara with silicon, fourchette Amara leather, back orange spandex with TPR & neoprene cuff, HEM PU.