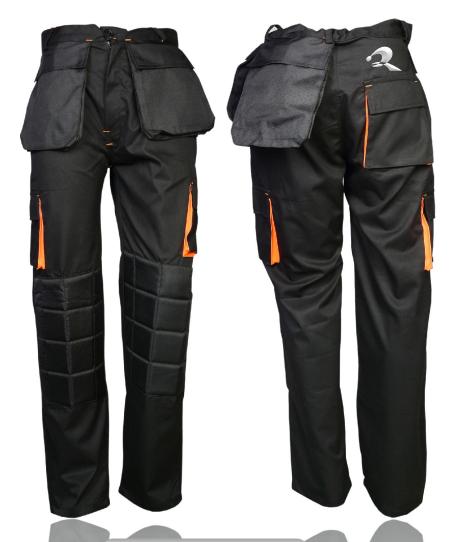

## Working Pants

RI. 1101

Work pant TWILL, 270 GSM, knee padding with two front pockets with zip, two side pockets, two back pockets.

# Working Pants

RI. 1102

Work pant TWILL, 270 GSM, knee padding with two side pockets with zip, two side pockets & two back pockets.

RI. 1103

Work pant TWILL, 240 GSM, repatched knee two front pockets with zip, one side pocket, two back pockets.