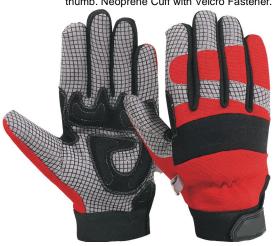

**Bolton Thumb-** The most popular pattern for leather back

textile gloves offers comfort as well

as good hand protection.

**Keystone thumb-** Separate inset thumb that gives a

double layer of leather for longer

wear and more protection.

**Wing thumb-** No exposed seams to split or wear

but, comfortable and good mobility.

**Straight thumb-** Basic thumb pattern that provides

basic fitting.

RI. 0101

Mechanic glove, palm made of black Synthetic / Amara with Schuler Kevlar, fourchette Amara leather, back green spandex with TPR and Elastic wrist, HEM PU.