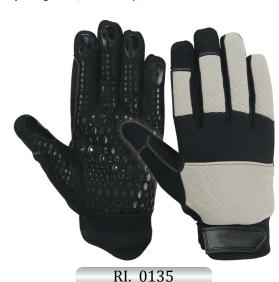

### RI. 0105

Mechanic glove, palm made grey Synthetic / Amara leather with silicon printing, fourchette Lycra, reinforcement on thum Kevlar, inner lining foam + TRICOT lining back orange spandex with TPR Elastic wrist & polestar HEM.

### RI. 0106

Mechanic glove, palm made grey Synthetic / Amara leather with silicon printing, fourchette Lycra, reinforcement on thumb Kevlar, inner lining foam + TRICOT lining back green spandex with TPR Elastic wrist & polestar HEM.