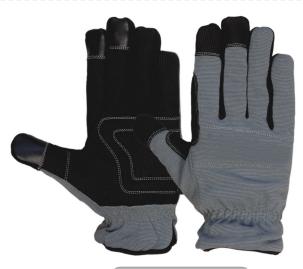

### RI. 0111

Mechanic glove, palm made black Synthetic / Amara leather with silicon printing, fourchette Lycra, reinforcement on thumb Kevlar, back black spandex with TPR Elastic cuff with Velcro closure.