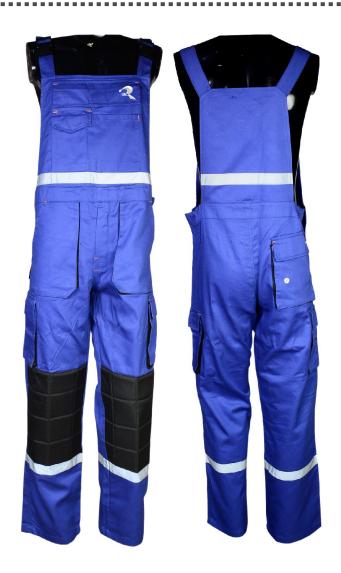

, 100% cotton, 220 GSM, two front pockets with, elastic on waist, two side pockets, back one pocket. Also available in PC Fabric.



#### Coverall



RI. 1014

Coverall, Made of TWILL, 100% cotton, 235 GSM, front two pockets with reflector tape & zip, reflector tape on shoulders, elastic on waist, reflector tape on arms, reflector tape on legs with two pockets on side & front with back two pockets. (mearsk) delete it.

RI. 1016

Work Suit, Made of TWILL Cameo, 100% cotton, 220 GSM, front four pockets with, two side pockets, two back pockets.



RI. 1017

Work Suit, Made of TWILL, 100% cotton, 200 GSM, three front pockets with button, front with buttons, elastic on cuffs, two side pockets, back side two pockets. Also available in PC Fabric.



### Overall Bib



COLORS



#### Overall Bib





Work Overall, TWILL, 100% cotton, 240 GSM, one front pocket, reflector tape on waist, two side pockets, extra knee padding with reflector tape, one back pocket.



RI. 1203

Duck Fabric, 10 ONZ, two front pockets, two side pockets, two back pockets.



RI. 1204

Work Overall, TWILL, 100% cotton, 300 GSM, one front pocket, two side pockets, one back pocket.



### High Reflect Safety Vest



COLORS







### High Reflect Safety Vest



RI. 1302

Safety Mesh vest 100% polyester with reflector tape on sides 100% polyester black piping.



RI. 1303

Safety Mesh vest 100% polyester, 100% polyester black piping.



#### Work Shirts





#### Work Shirts



RI. 1402

Work Shirt Duck Fabric 8 ONZ, front pockets with buttons.

RI. 1403

Work Uniform PC, 200 GSM, three front pockets.

RI. 1404