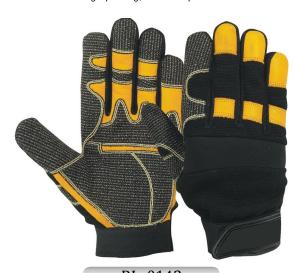

wear and more protection.

**Wing thumb-** No exposed seams to split or wear

but, comfortable and good mobility.

**Straight thumb-** Basic thumb pattern that provides

basic fitting.

RI. 0101

Mechanic glove, palm made of black Synthetic / Amara with Schuler Kevlar, fourchette Amara leather, back green spandex with TPR and Elastic wrist, HEM PU.

### RI. 0102

Mechanic glove, palm made of orange Amara with silicon, reinforcement Kevlar thumb, fourchette Amara leather, back orange spandex with TPR & neoprene cuff, HEM PU.