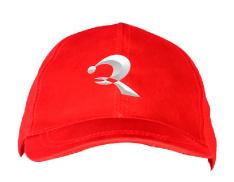

RI. 1504 Red Twill fabric, 280 GSM, 65% cotton 35% polestar, front plastic and back Velcro.

Blue Twill Fabric, 170 GSM, 65% cotton 35% polestar with Velcro at front.

Red Twill Fabric 200 GSM, 100% cotton