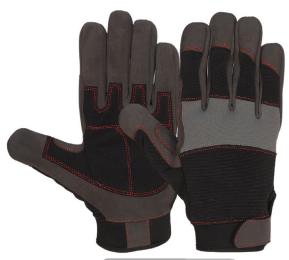

Neoprene cuff with velcro fastener.



Anti Vibration Glove, Palm made of yellow cowgrain leather, Back cowgrain leather and black spandex, Reinforcement on palm, thumb & fingers with Gel Padding / cowgrain leather. Elastic Cuff with Double Strap & Velcro fastener.



Mechanic Glove Winter, Palm made of black synthetic (Amara) leather, Back green florescent spandex, Reinforcement on palm, thumb & fingers, Lining Tricot 100% polyester with C40 Thinsulate, Nylon spandex fabric on hem





RI. 0138

Mechanic glove, palm made of yellow goatskin leather, back black spandex, neoprene knuckle strap, finger tips, elastic cuff with Velcro fastener.



RI. 0141

Mechanic glove, Palm made of goatskin leather back black spandex, Neoprene Knuckle strap, finger tips, elastic cuff with velcro fastener.



RI. 0139

Mechanic Glove, palm of dark grey Synthetic / Amara Leather back black spandex knuckle neoprene, reinforcement on palm and gel padding, hook & loop closure.



RI. 0142

Mechanic Glove, Palm made of yellow cowgrain leather back black spandex, Reinforcement on palm, thumb & fingers with kevlar for heavy work, Neoprene knuckle strap, Elastic cuff with velcro fastener.



RI. 0140

Mechanic Glove, Palm made of yellow goatskin leather back brown spandex, Reinforcement on palm, thumb & fingers, Neoprene knuckle Strap with blue lycra piping, Neoprene cuff with Velcro fastener.



RI. 0143

Mechanic Glove, Palm made of Black Synthetic (Amara) Leather with Silicon Printing, Neoprene Knuckle Strap with Reflector Tape Piping, Neoprene Cuff with Velcro Fastener.





RI. 0144

Mechanic Gl