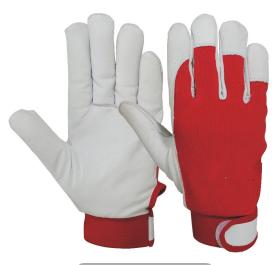

rk gloves made of goatskin leather with back blue cotton interlock, return on index finger, 3 finger tips on back, elastic on wrist, hem on edge.

COLORS





RI. 0194 iver/work glove, Palm made of ama





Driver/work glove, palm of goatskin leather back red cotton rib finger tips on back, red elastic cuff with velcro fastener.



RI. 0195

Driver/work glove, Palm made of goatskin leather back blue speedo fabric key stone thumb, blue elastic cuff with velcro fastener.



Driver/work glove, Palm made of goatskin leather back red cotton rib, Return on index finger, 3 finger tips, red elastic cuff with velcro fastener.



RI. 0196

Driver/Work Winter Glove, Palm made of Goatskin Leather back Blue Speedo Fabric, C40 Thinsulate Lining, Key Stone Thumb, Blue Elastic Cuff with Velcro Fastener.



RI. 0199

Driver/work glove, palm made of goatskin leather with fleece lining and back red cotton rib Return on index finger, 3 finger tip, red elastic cuff with velcro fastener.





Driver/work glove, palm of Grey synthetic leather / amara with fleece lining and back red cotton rib Return on index finger, 3 finger tip, red elastic cuff with velcro fastener



Driver/work glove, Palm made of goatskin leather back blue interlock fabric, finger tips on back, printed elastic cuff with velcro fastener.



Driver Glove, Palm & Top made of Goatskin Leather, Reinforcement on Palm, Thumb & Finger, White Cotton Wrist.



Driver/work glove made of goatskin leather with back blue cotton interlock, return on index finger, 3 finger tips on back, elastic on wrist, hem on edge,



Driver/work glove, P