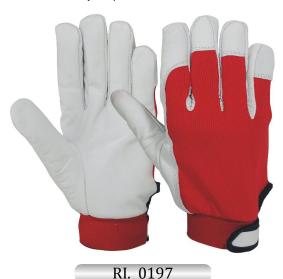

Driver/work glove, Palm made of goatskin leather back red cotton rib, Return on index finger, 3 finger tips, red elastic cuff with velcro fastener.

RI. 0196

Driver/Work Winter Glove, Palm made of Goatskin Leather back Blue Speedo Fabric, C40 Thinsulate Lining, Key Stone Thumb, Blue Elastic Cuff with Velcro Fastener.