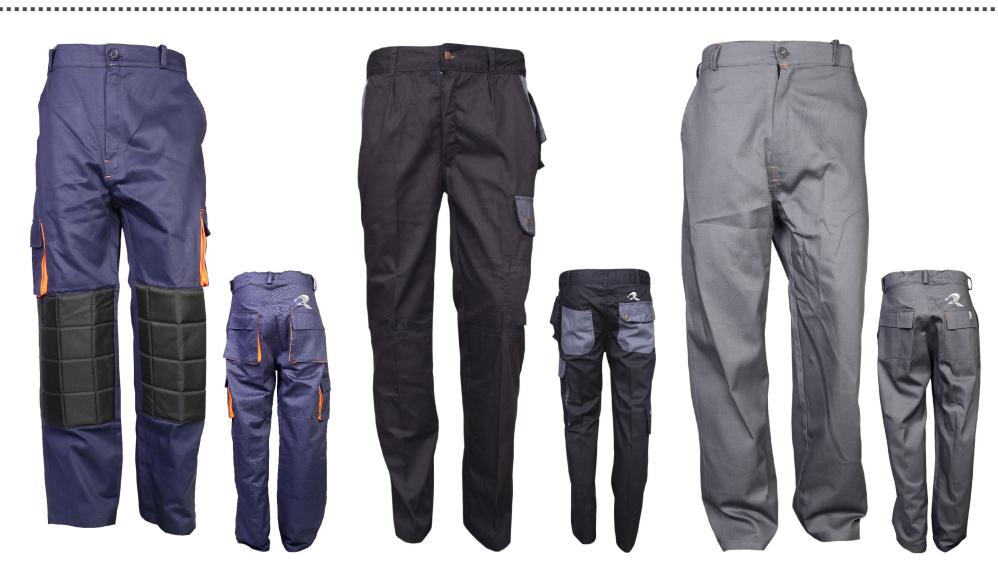

# Working Pants

RI. 1102

Work pant TWILL, 270 GSM, knee padding with two side pockets with zip, two side pockets & two back pockets.

RI. 1103

Work pant TWILL, 240 GSM, repatched knee two front pockets with zip, one side pocket, two back pockets.

RI. 1104

Work pant TWILL, 300 GSM, two front pockets with zip, two back pockets.

# Working Pants

RI. 1105

Work pant TWILL, 240 GSM, repatched knee two front pockets with zip, one side pocket, two back pockets.

RI. 1106

Work pant TWILL, 260 GSM, two front pockets with zip, two side pocket, two back pockets.

RI. 1107

Work pant Cameo Fabric, 240 GSM, two front pockets with zip, one side pocket, two back pockets.