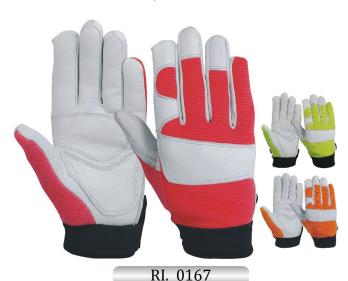

e of Goatskin Leather back Black Spandex, Bolton Thumb, Goatskin Knuckle Strap, Extra Goatskin Leather Patch on Edge Elastic on Wrist front & back, Lining Tricot 100%Polyester with C40 ThinsulateNylon Spandex Fabric on hem.



Mechanic Glove Winter, Palm made of Goatskin Leather back Orange Spandex, Key Stone Thumb, Foam with Fleece Lining, Goatskin Knuckle Strap, Elastic Cuff with Velcro Fastener.



Mechanic Glove, Palm made of Goatskin Leather back Green Florsecent Spandex, Bolton Thumb, Neoprene Knuckle Strap with Reflective tapes, 3 Finger Tips on Back with Reflective Tape, Neoprene Cuff with Velcro Fastener.



Ladies Mechanic Glove, palm made of Grey Synthetic / Amara Leather, foam patch, back Blue Spandex with TPR palm, touch material thumb & fingers, neoprene cuff, polestar HEM.



Ladies Mechanic Glove, Palm made of Goatskin Leather back Spandex, Reinforcement on Palm with Goatskin Leather, Thumb with Terry Fabric, Goatskin Knuckle Strap, Neoprene Cuff with Velcro Fastener.





Driver Winter Glove, Palm & Top made of yellow Cowgrain Leather, Wing thumb, return on index finger, white fleece lining, elastic on wrist, red cotton binding on edge.





RI. 0169

Drivers Glove, palm & top made of goatskin leather back High wiz finger tips, elastic on wrist, keystone thumb, 100% yellow polestar binding.



Drivers glove, Palm made of buffalo leather back cow split leather, return on index finger, elastic on wrist, blue cotton



Drivers Glove, palm & top made of goatskin leather and First three fingers of touch material, elastic on wrist, keystone thumb, 100% red polest