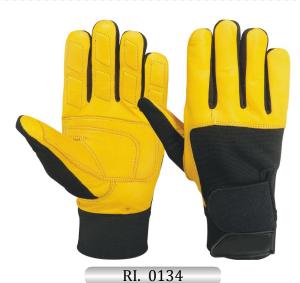

### RI. 0104

Mechanic glove, palm made of mustard swede leather, fourchette Lycra, back orange spandex with TPR & neoprene cuff, HEM PU.

### RI. 0110

Mechanic glove, palm made of red swede leather with Kevlar thread, fourchette Lycra, back orange spandex with TPR & neoprene cuff, HEM Polyester.

RI. 0113

Mechanic glove, palm made of canvas coated fabric REINFORCEMENT THUMB Schuler Kevlar, fourchette CANVAS back green spandex with TPR and NEOPRENE cuff, polestar HEM.