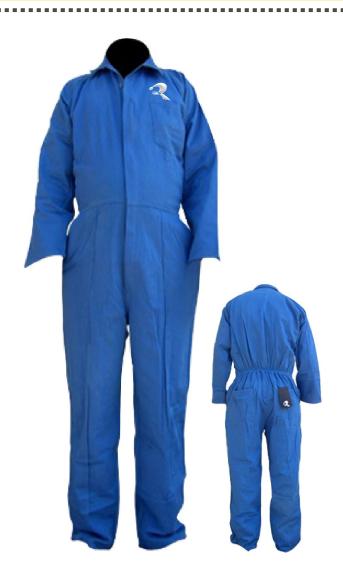

RI. 1012

Coverall, Made of TWILL, 100% cotton, 260 GSM, two front pockets with, elastic on waist, two side pockets, back one pocket. Also available in PC Fabric. RI. 1013

Coverall, Made of TWILL, 100% cotton, 220 GSM, two front pockets with, elastic on waist, two side pockets, back one pocket. Also available in PC Fabric.

#### Coverall

RI. 1014

Coverall, Made of TWILL, 100% cotton, 235 GSM, front two pockets with reflector tape & zip, reflector tape on shoulders, elastic on waist, reflector tape on arms, reflector tape on legs with two pockets on side & front with back two pockets. (mearsk) delete it.