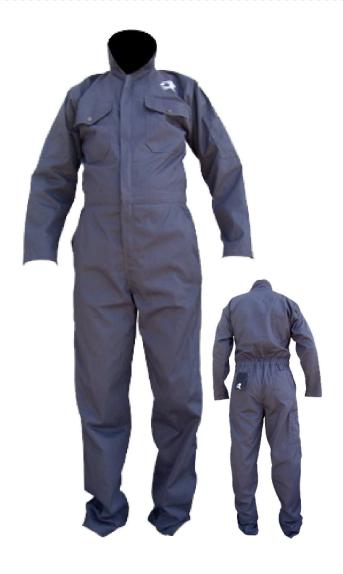

RI. 1004

Work Suit, Made of TWILL, 100% cotton, 150 GSM, front two pockets with button, front with buttons, two side pockets, two back pockets.

Also available in PC Fabric.

RI. 1005

Work Suit, Made of TWILL, 100% cotton, 240 GSM, front chest one pocket with front two pockets, front with buttons, two side pockets with two back pockets. Also available in PC Fabric.

RI. 1006

Coverall, Made of TWILL, 100% cotton, 270 GSM, front side two pockets with reflector tape & zip, elastic on waist, reflector tape on arms, reflector tape on legs with two pockets on back & one side pocket.