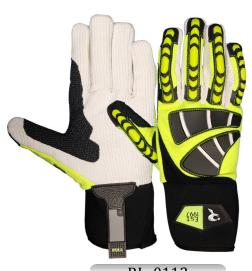

RI. 0112

Mechanic glove, palm made of red Amara with silicon, fourchette Amara leather, back red spandex with TPR & neoprene cuff, HEM Polyester.