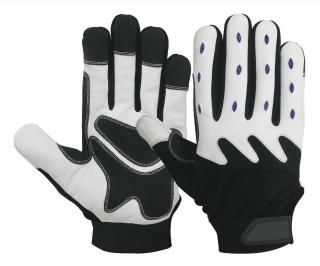

### RI. 0109

Mechanic glove, palm made of black goatskin leather, reinforcement palm, PVC material, fourchette leather, back polestar spandex, knuckle neoprene, finger tips TPR, neoprene cuff, Velcro strap, HEM PU.