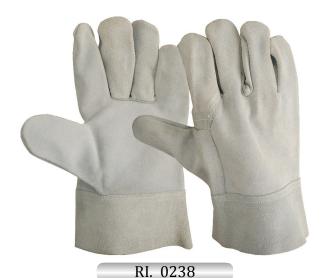

### **COMMON TYPES OF LEATHER SPLITS:**

**Side Split:** Portion of hide that covers rib area of animal. More uniform than shoulder leather, has less imperfections, scars and open (weak) fibers, more flexible.

**Shoulder Split:** comes from shoulder and neck of hide. Fibers tend to be coarse and less uniform than side split firmer and generally less flexible.

**Grain Leather:** This is the grain side of the hide. It has smooth surface and is very supple.