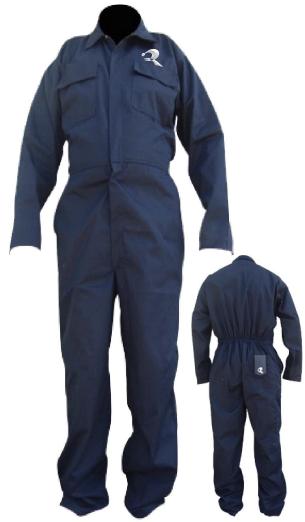

Work suit, Made of TWILL, 100% cotton, 300 GSM, front four pockets with red piping, reflector tape on arms. Reflector tape on legs with two pockets on back and side pocket.

RI. 1002

Coverall, Made of TWILL, 100% cotton, 240 GSM, front two pockets with zip, elastic on waist, two side pockets, back pocket on left side.

Also available in PC Fabric.

RI. 1003

Coverall, Made of TWILL, 100% cotton, 160 GSM, front two pockets with button/zip, elastic on waist, two side pockets, back pocket on right side. Also available in PC Fabric.