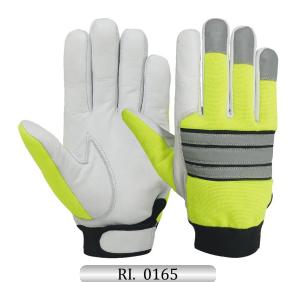

### RI. 0105

Mechanic glove, palm made grey Synthetic / Amara leather with silicon printing, fourchette Lycra, reinforcement on thum Kevlar, inner lining foam + TRICOT lining back orange spandex with TPR Elastic wrist & polestar HEM.

### RI. 0106

Mechanic glove, palm made grey Synthetic / Amara leather with silicon printing, fourchette Lycra, reinforcement on thumb Kevlar, inner lining foam + TRICOT lining back green spandex with TPR Elastic wrist & polestar HEM.