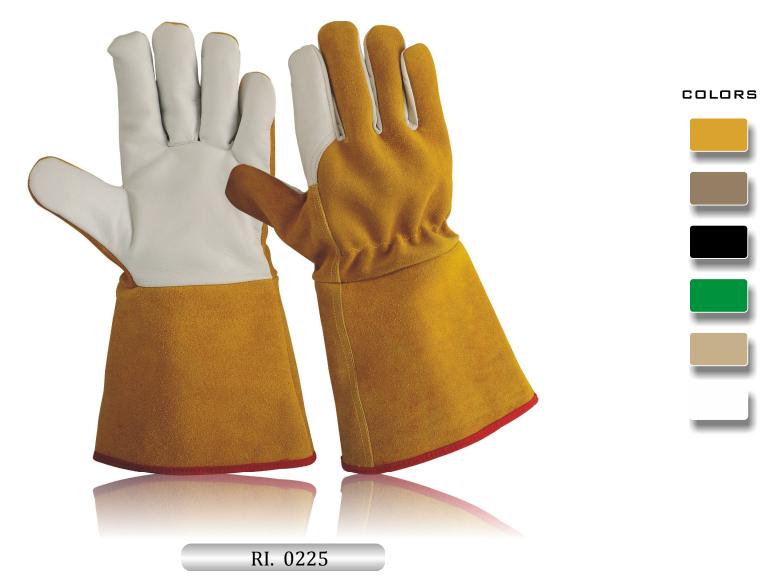

Drivers winter glove, Palm & top made of black goatskin leather, wing thumb, return on index finger, elastic on wrist, fleece lining for winter season, Cotton on Hem

RI. 0181

Driver Glove, palm & Top made of Yellow Goatskin oilbloc leather, keystone thumb, yellow Kevlar thread stitching, Elastic on wrist, 100% Black polestar binding on Edge.