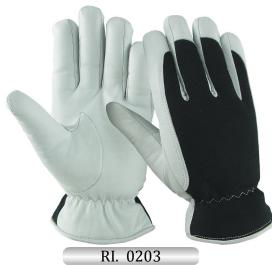

### RI. 0105

Mechanic glove, palm made grey Synthetic / Amara leather with silicon printing, fourchette Lycra, reinforcement on thum Kevlar, inner lining foam + TRICOT lining back orange spandex with TPR Elastic wrist & polestar HEM.