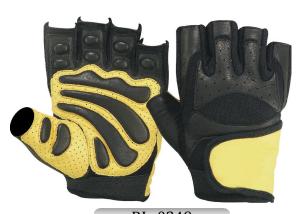

### Fitness Gloves

RI. 0245

Weight Lifting Glove, Double Leather construction for durability, Silcon Printed Patch on palm, Heavy-duty Stretch Panels on backs of the Glove, Velcro Strap offer a secure fit

RI. 0246

Weight Lifting Glove, Palm Printed Synthetic Leather with Silcon Dots for Non-Sliper, Foam Padding for keep hands comfortable, Stretch Ventilator Materials allows Natural Movement of hands, Velcro Strap offer a secure fit