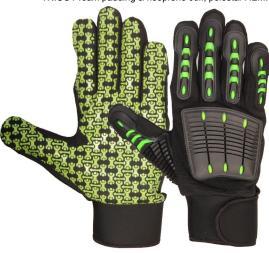

wear and more protection.

**Wing thumb-** No exposed seams to split or wear

but, comfortable and good mobility.

**Straight thumb-** Basic thumb pattern that provides

basic fitting.

RI. 0101

Mechanic glove, palm made of black Synthetic / Amara with Schuler Kevlar, fourchette Amara leather, back green spandex with TPR and Elastic wrist, HEM PU.

### RI. 0102

Mechanic glove, palm made of orange Amara with silicon, reinforcement Kevlar thumb, fourchette Amara leather, back orange spandex with TPR & neoprene cuff, HEM PU.