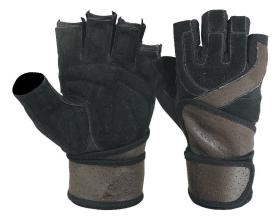

### Fitness Gloves

Weight Lifting Glove, Double Leather construction for durability, Heavy-duty Stretch Panel on backs of the Glove for breathability and flexibility, Gel Comfort Pads mold on the palm, Wrist Wrap with Velcro offer a secure fit.

### Fitness Gloves

RI. 0245

Weight Lifting Glove, Double Leather construction for durability, Silcon Printed Patch on palm, Heavy-duty Stretch Panels on backs of the Glove, Velcro Strap offer a secure fit

RI. 0249

Weight Lifting Glove, Double Leather construction for durability, Heavy-duty Stretch Panel on backs of the Glove for breath ability and Flexibility, Gel Comfort Pads mold on the palm, Velcro Strap offer a secure fit.

### Fitness Gloves

RI. 0251

Weight Lifting Glove, Double Leather construction for durability, Gel Comfort Pads mold on the Palm, Heavy-duty Stretch Panels on the back for breath ability and Durability, Wrist Wrap with Velcro Strap offer a secure fit.