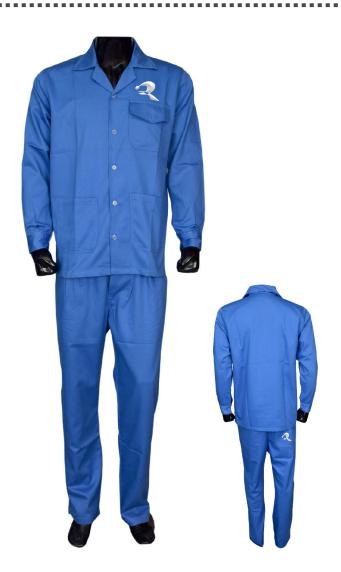

RI. 1004

Work Suit, Made of TWILL, 100% cotton, 150 GSM, front two pockets with button, front with buttons, two side pockets, two back pockets.

Also available in PC Fabric.

RI. 1005

Work Suit, Made of TWILL, 100% cotton, 240 GSM, front chest one pocket with front two pockets, front with buttons, two side pockets with two back pockets. Also available in PC Fabric.