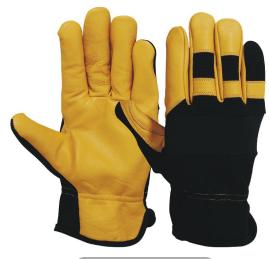

RI. 0210

Driver/work glove, Palm made of goatskin leather with back black nylon stectch fabric, return on index finger, elastic on wrist, Nylon Spandex fabric on hem.

RI. 0208

Driver/Work Winter Glove, Palm made of Sarino Synthetic Leather back Black Spandex, Bolton Thumb, Return on Index Finger, Full Fleece Lining, Elastic on Wrist, 3 Finger tips on back, Nylon Spandex fabric on hem.