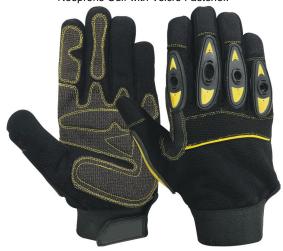

wear and more protection.

**Wing thumb-** No exposed seams to split or wear

but, comfortable and good mobility.

**Straight thumb-** Basic thumb pattern that provides

basic fitting.

RI. 0101

Mechanic glove, palm made of black Synthetic / Amara with Schuler Kevlar, fourchette Amara leather, back green spandex with TPR and Elastic wrist, HEM PU.

### RI. 0102

Mechanic glove, palm made of orange Amara with silicon, reinforcement Kevlar thumb, fourchette Amara leather, back orange spandex with TPR & neoprene cuff, HEM PU.