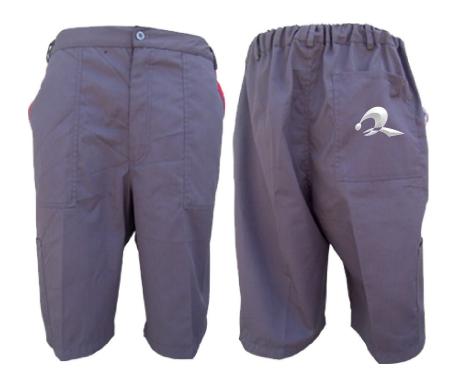

# Working Shorts

RI. 1501

Work short TWILL, 260 GSM, two front pockets with two side pockets & one back pocket.

RI. 1502

Work short TWILL, 200 GSM, two front pockets with one side pocket & one back pocket.