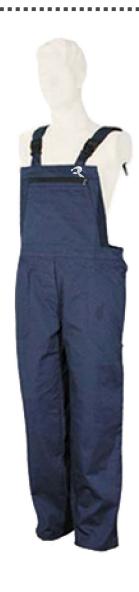

RI. 1204

Work Overall, TWILL, 100% cotton, 300 GSM, one front pocket, two side pockets, one back pocket.