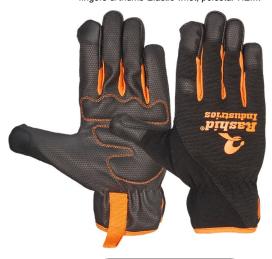

### RI. 0102

Mechanic glove, palm made of orange Amara with silicon, reinforcement Kevlar thumb, fourchette Amara leather, back orange spandex with TPR & neoprene cuff, HEM PU.

### RI. 0103

Mechanic glove, palm made of orange Amara with silicon, fourchette Amara leather, back orange spandex with TPR & neoprene cuff, HEM PU.