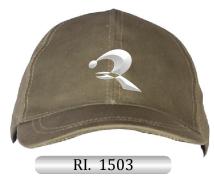

## Working Caps

Black Twill fabric, 300 GSM, 65% cotton 35% polestar, front plastic and back Velcro.

Yellow Hi Vis Florescent, 260 GSM, 100 % cotton, front with reflector tape, plastic and back Velcro.

Dark Brown Twill fabric, 280 GSM, 65% cotton 35% polestar, front plastic and back Velcro.