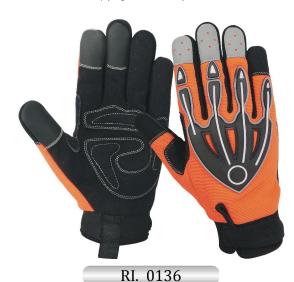

### RI. 0107

Mechanic glove, palm made of black Amara with orange silicon Amara, reinforcement thumb Kevlar, fourchette Amara leather, back green spandex with TPR & neoprene cuff, polestar HEM.

### RI. 0108

Mechanic glove, palm made of black Amara with orange silicon Amara, reinforcement thumb Kevlar, fourchette Amara leather, back green spandex with TPR, knuckle TRICOT foam padding & neoprene cuff, polestar HEM.