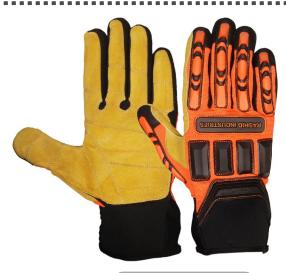

### RI. 0104

Mechanic glove, palm made of mustard swede leather, fourchette Lycra, back orange spandex with TPR & neoprene cuff, HEM PU.

### RI. 0110

Mechanic glove, palm made of red swede leather with Kevlar thread, fourchette Lycra, back orange spandex with TPR & neoprene cuff, HEM Polyester.

RI. 0113

Mechanic glove, palm made of canvas coated fabric REINFORCEMENT THUMB Schuler Kevlar, fourchette CANVAS back green spandex with TPR and NEOPRENE cuff, polestar HEM.