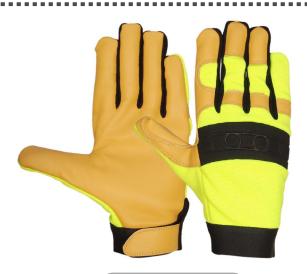

RI. 0120

Mechanic Gloves, palm made of Goatskin leather with back Black Spandex and Goatskin leather fingers, reinforcement on Palm, Grip material, Thumb & fingers, Elastic cuff with Velcro fastener.

RI. 0123