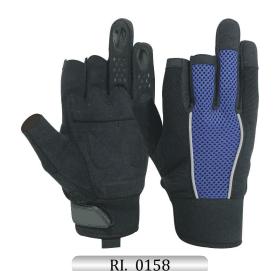

RI. 0153

Mechanic Glove, Palm made of black synthetic (Amara) leather with silicon printing, Neoprene cuff with velcro fastener.

RI. 0151

Mechanic glove, Palm made of grey amara back black/grey spandex with grey piping, reinforcement on palm, thumb & fingers with grip material. Hook & Loop closure.