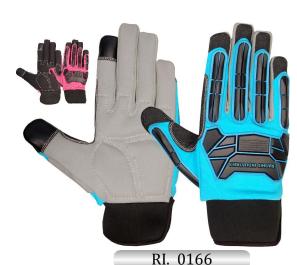

inforcement on palm, Foam Padding, thumb & fingers, Goatskin Knuckle Strap, Elastic on wrist front side, PU binding on edge with hook & loop closure.



Mechanic Glove, Palm made of Goatskin Leather back Black Spandex, Bolton Thumb, Goatskin Knuckle Strap, Extra Goatskin Leather Patch on Edge Elastic on Wrist front & back, Lining Tricot 100%Polyester with C40 ThinsulateNylon Spandex Fabric on hem.



Mechanic Glove Winter, Palm made of Goatskin Leather back Orange Spandex, Key Stone Thumb, Foam with Fleece Lining, Goatskin Knuckle Strap, Elastic Cuff with Velcro Fastener.



Mechanic Glove, Palm made of Goatskin Leather back Green Florsecent Spandex, Bolton Thumb, Neoprene Knuckle Strap with Reflective tapes, 3 Finger Tips on Back with Reflective Tape, Neoprene Cuff with Velcro Fastener.



Ladies Mechanic Glove, palm made of Grey Synthetic / Amara Leather, foam patch, back Blue Spandex with TPR palm, touch material thumb & fingers, neoprene cuff, polestar HEM.



Ladies Mechanic Glove, Palm made of Goatskin Leather back Spandex, Reinforcement on Palm with Goatskin Leather, Thumb with Terry Fabric, Goatskin Knuckle Strap, Neoprene Cuff with Velcro Fastener.





Driver Winter Glove, Palm & Top made of yellow Cowgrain Leather, Wing thumb, return on index finger, white fleece lining, elastic on wrist, red cotton binding on edge.





RI. 0169

Drivers Glove, palm & top made of goatskin leather back High wiz finger tips, elastic on wrist, keystone thumb, 100% yellow polestar binding.



Drivers glove, Palm made of buffalo leather back cow split leather, return on index finger,