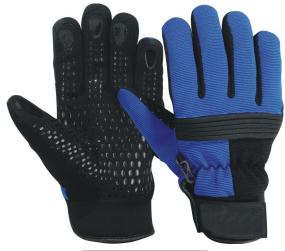

### RI. 0118

Mechanic Glove, Palm made of Grey Synthetic (Amara) Leather, Back Orange Spandex with TPR, Mesh, rubber protection, touch material thumb & fingers with Synthetic / Amara leather & grip material, gel padding, Wing thumb, Velcro fastener.

### RI. 0116

Mechanic Glove, Palm made of Grey Synthetic (Amara) Leather, Back Orange Spandex with rubber protection, reinforcement silicon palm, touch material thumb & fingers with synthetic leather & grip material, Wing thumb, Neoprene cuff with Velcro fastener.