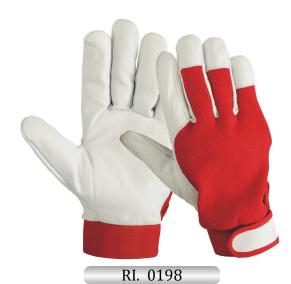

RI. 0199

Driver/work glove, palm made of goatskin leather with fleece lining and back red cotton rib Return on index finger, 3 finger tip, red elastic cuff with velcro fastener.

Driver/work glove, palm of Grey synthetic leather / amara with fleece lining and back red cotton rib Return on index finger, 3 finger tip, red elastic cuff with velcro fastener